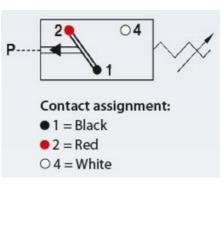

## Product description

The 0240/0241 series is a pre-cabled (2 meters) pressure switch and is part of the changeover contact range from SUCO. Offering a maximum voltage of 42 V or 250 V (depedning on connection) with a normally open and normally closed contact housed in a hex 27 zinc plated body offering a high pressure resistance. The switch point is very stable even after a long period of time and high load and is also adjustable on site and can come pre-set.

## Specifications Adjustment range max 1.5 Adjustment range min 0.3 RoHS II, CE Approvals **Contact Rating Max** 2 **Deviation max** ±0.2 **Electrical connection** Embedded 2m cable Function Changeover (SPDT) **IP Class** IP67 Material of body Zinc-plated steel **Materials Wetted Parts** Zinc-plated steel, FKM Max switching frequency/min 200 Max. pressure 300 Membrane Material FKM **Process connection** 1/4 BSP Temperature ambient from -20