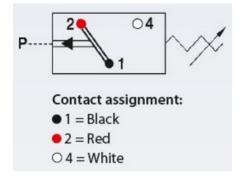

## Product description

The 0240/0241 series is a pre-cabled (2 meters) pressure switch and is part of the changeover contact range from SUCO. Offering a maximum voltage of 42 V or 250 V (depedning on connection) with a normally open and normally closed contact housed in a hex 27 zinc plated body offering a high pressure resistance. The switch point is very stable even after a long period of time and high load and is also adjustable on site and can come pre-set.

## Specifications Adjustment range max 1.5 Adjustment range min 0.3 RoHS II, CE Approvals **Contact Rating Max** 2 **Deviation max** ±0.2 **Electrical connection** Embedded 2m cable Function Changeover (SPDT) **IP Class** IP67 Material of body Zinc-plated steel **Materials Wetted Parts** Zinc-plated steel, FKM Max switching frequency/min 200 Max. pressure 300 Membrane Material FKM **Process connection** 1/4 BSP Temperature ambient from -20