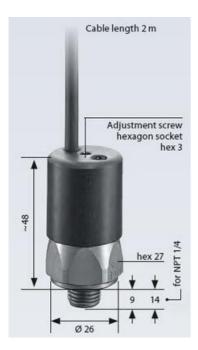

## SUCO - 0240/0241 PRESSURE SWITCH

Pre-cabled (2m)

0240457033003 0,3..1,5 bar, G1/4, CO, FKM, 2M cable

- Up to 250 V depending on connection
- Pre-cabled at 2 metres
- Five adjustable ranges from 0,3..1,5 bar to 50..150 bar
- Changeover (SPDT)
- Over pressure safety of 300 bar or 600 bar

## Product description

The 0240/0241 series is a pre-cabled (2 meters) pressure switch and is part of the changeover contact range from SUCO. Offering a maximum voltage of 42 V or 250 V (depedning on connection) with a normally open and normally closed contact housed in a hex 27 zinc plated body offering a high pressure resistance. The switch point is very stable even after a long period of time and high load and is also adjustable on site and can come pre-set.

## Specifications Adjustment range max 1.5 Adjustment range min 0.3 RoHS II, CE Approvals **Contact Rating Max** 2 **Deviation max** ±0.2 **Electrical connection** Embedded 2m cable Function Changeover (SPDT) **IP Class** IP67 Material of body Zinc-plated steel **Materials Wetted Parts** Zinc-plated steel, FKM Max switching frequency/min 200 Max. pressure 300 Membrane Material FKM **Process connection** 1/4 BSP Temperature ambient from -20