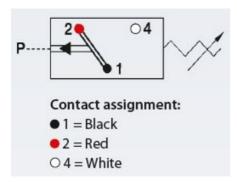

## Product description

The 0240/0241 series is a pre-cabled (2 meters) pressure switch and is part of the changeover contact range from SUCO. Offering a maximum voltage of 42 V or 250 V (depedning on connection) with a normally open and normally closed contact housed in a hex 27 zinc plated body offering a high pressure resistance. The switch point is very stable even after a long period of time and high load and is also adjustable on site and can come pre-set.

## Specifications

| '                           |                         |
|-----------------------------|-------------------------|
| Adjustment range max        | 1.5                     |
| Adjustment range min        | 0.3                     |
| Approvals                   | RoHS II, CE             |
| Contact Rating Max          | 2                       |
| Deviation max               | ±0.2                    |
| Electrical connection       | Embedded 2m cable       |
| Function                    | Changeover (SPDT)       |
| IP Class                    | IP67                    |
| Material of body            | Zinc-plated steel       |
| Materials Wetted Parts      | Zinc-plated steel, EPDM |
| Max switching frequency/min | 200                     |
| Max. pressure               | 300                     |
| Membrane Material           | EPDM                    |
| Process connection          | 1/4 BSP                 |
| Temperature ambient from    | -20                     |