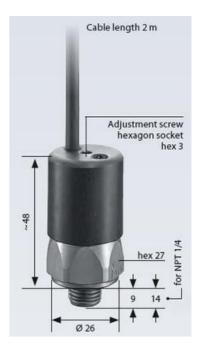

## Product description

The 0240/0241 series is a pre-cabled (2 meters) pressure switch and is part of the changeover contact range from SUCO. Offering a maximum voltage of 42 V or 250 V (depedning on connection) with a normally open and normally closed contact housed in a hex 27 zinc plated body offering a high pressure resistance. The switch point is very stable even after a long period of time and high load and is also adjustable on site and can come pre-set.

## Specifications

| '                           |                         |
|-----------------------------|-------------------------|
| Adjustment range max        | 1.5                     |
| Adjustment range min        | 0.3                     |
| Approvals                   | RoHS II, CE             |
| Contact Rating Max          | 2                       |
| Deviation max               | ±0.2                    |
| Electrical connection       | Embedded 2m cable       |
| Function                    | Changeover (SPDT)       |
| IP Class                    | IP67                    |
| Material of body            | Zinc-plated steel       |
| Materials Wetted Parts      | Zinc-plated steel, EPDM |
| Max switching frequency/min | 200                     |
| Max. pressure               | 300                     |
| Membrane Material           | EPDM                    |
| Process connection          | 1/4 BSP                 |
| Temperature ambient from    | -20                     |