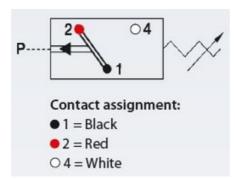

## Product description

The 0240/0241 series is a pre-cabled (2 meters) pressure switch and is part of the changeover contact range from SUCO. Offering a maximum voltage of 42 V or 250 V (depedning on connection) with a normally open and normally closed contact housed in a hex 27 zinc plated body offering a high pressure resistance. The switch point is very stable even after a long period of time and high load and is also adjustable on site and can come pre-set.

## Specifications

| '                           |                         |
|-----------------------------|-------------------------|
| Adjustment range max        | 1.5                     |
| Adjustment range min        | 0.3                     |
| Approvals                   | RoHS II, CE             |
| Contact Rating Max          | 2                       |
| Deviation max               | ±0.2                    |
| Electrical connection       | Embedded 2m cable       |
| Function                    | Changeover (SPDT)       |
| IP Class                    | IP67                    |
| Material of body            | Zinc-plated steel       |
| Materials Wetted Parts      | Zinc-plated steel, EPDM |
| Max switching frequency/min | 200                     |
| Max. pressure               | 300                     |
| Membrane Material           | EPDM                    |
| Process connection          | 1/4 BSP                 |
| Temperature ambient from    | -20                     |