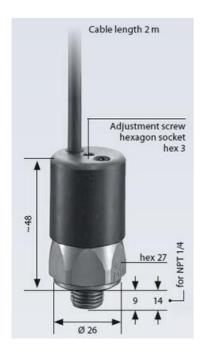

## Product description

The 0240/0241 series is a pre-cabled (2 meters) pressure switch and is part of the changeover contact range from SUCO. Offering a maximum voltage of 42 V or 250 V (depedning on connection) with a normally open and normally closed contact housed in a hex 27 zinc plated body offering a high pressure resistance. The switch point is very stable even after a long period of time and high load and is also adjustable on site and can come pre-set.

## Specifications

| '                           |                         |
|-----------------------------|-------------------------|
| Adjustment range max        | 1.5                     |
| Adjustment range min        | 0.3                     |
| Approvals                   | RoHS II, CE             |
| Contact Rating Max          | 2                       |
| Deviation max               | ±0.2                    |
| Electrical connection       | Embedded 2m cable       |
| Function                    | Changeover (SPDT)       |
| IP Class                    | IP67                    |
| Material of body            | Zinc-plated steel       |
| Materials Wetted Parts      | Zinc-plated steel, EPDM |
| Max switching frequency/min | 200                     |
| Max. pressure               | 300                     |
| Membrane Material           | EPDM                    |
| Process connection          | 1/4 BSP                 |
| Temperature ambient from    | -20                     |