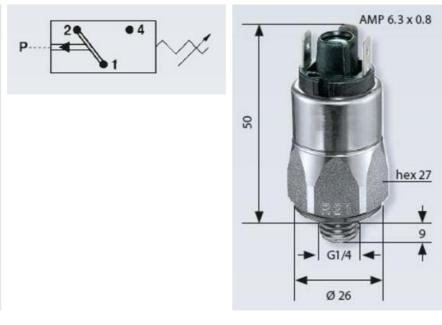

## Product description

The 0196/0197 series is a compact pressure switch and is part of the changeover contact range from SUCO. Offering a maximum voltage of 24 V (gold contacts) with a normally open and normally closed contact housed in a hex 27 stainless steel body offering offering a high pressure resistance. The switch point is very stable even after a long period of time and high load and is also adjustable on site and can come pre-set.

## Specifications

| Adjustment range max  | 200                           |
|-----------------------|-------------------------------|
| Adjustment range min  | 50                            |
| Approvals             | CSA US, RoHS II               |
| Contact load max ac   | 4                             |
| Contact load max dc   | 0.25                          |
| Deviation max         | ±5,0                          |
| Electrical connection | Spade (AMP 6,3x0,8 mm)        |
| Function              | Changeover (SPDT)             |
| Hysteresis            | 10-30% depending on set value |
| IP Class              | IP00                          |
| Lifespan Mechanical   | 1 million exchanges           |
| Material of body      | Stainless steel 1.4305        |

| Materials Wetted Parts          | FKM, Stainless steel 1.4305 |
|---------------------------------|-----------------------------|
| Max switching frequency/min     | 200                         |
| Max. pressure                   | 600                         |
| Membrane Material               | FKM                         |
| Process connection              | G1/4                        |
| Temperature ambient from        | -20                         |
| Temperature ambient to          | 80                          |
| Temperature range of media from | -15                         |
| Temperature range of media to   | 120                         |
| Weight                          | 100                         |
| Voltage AC / DC Max             | 250                         |
| Voltage AC / DC Min             | 10                          |