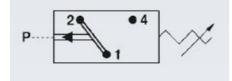

## Product description

The 0196/0197 series is a compact pressure switch and is part of the changeover contact range from SUCO. Offering a maximum voltage of 24 V (gold contacts) with a normally open and normally closed contact housed in a hex 27 stainless steel body offering offering a high pressure resistance. The switch point is very stable even after a long period of time and high load and is also adjustable on site and can come pre-set.

## Specifications

| Adjustment range max  | 200                           |
|-----------------------|-------------------------------|
| Adjustment range min  | 50                            |
| Approvals             | CSA US, RoHS II               |
| Contact load max ac   | 4                             |
| Contact load max dc   | 0.25                          |
| Deviation max         | ±5,0                          |
| Electrical connection | Spade (AMP 6,3x0,8 mm)        |
| Function              | Changeover (SPDT)             |
| Hysteresis            | 10-30% depending on set value |
| IP Class              | IP00                          |
| Lifespan Mechanical   | 1 million exchanges           |
| Material of body      | Stainless steel 1.4305        |