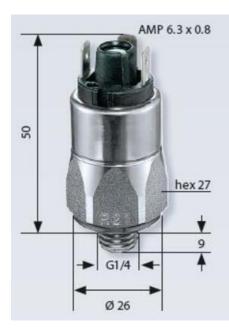

## Product description

The 0196/0197 series is a compact pressure switch and is part of the changeover contact range from SUCO. Offering a maximum voltage of 24 V (gold contacts) with a normally open and normally closed contact housed in a hex 27 stainless steel body offering offering a high pressure resistance. The switch point is very stable even after a long period of time and high load and is also adjustable on site and can come pre-set.

## Specifications

| Adjustment range max  | 200                           |
|-----------------------|-------------------------------|
| Adjustment range min  | 50                            |
| Approvals             | CSA US, RoHS II               |
| Contact load max ac   | 4                             |
| Contact load max dc   | 0.25                          |
| Deviation max         | ±5,0                          |
| Electrical connection | Spade (AMP 6,3x0,8 mm)        |
| Function              | Changeover (SPDT)             |
| Hysteresis            | 10-30% depending on set value |
| IP Class              | IP00                          |
| Lifespan Mechanical   | 1 million exchanges           |
| Material of body      | Stainless steel 1.4305        |

| Materials Wetted Parts          | FKM, Stainless steel 1.4305 |
|---------------------------------|-----------------------------|
| Max switching frequency/min     | 200                         |
| Max. pressure                   | 600                         |
| Membrane Material               | FKM                         |
| Process connection              | G1/4                        |
| Temperature ambient from        | -20                         |
| Temperature ambient to          | 80                          |
| Temperature range of media from | -15                         |
| Temperature range of media to   | 120                         |
| Weight                          | 100                         |
| Voltage AC / DC Max             | 250                         |
| Voltage AC / DC Min             | 10                          |