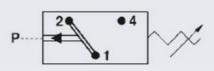

## Product description

The 0196/0197 series is a compact pressure switch and is part of the changeover contact range from SUCO. Offering a maximum voltage of 24 V (gold contacts) with a normally open and normally closed contact housed in a hex 27 stainless steel body offering offering a high pressure resistance. The switch point is very stable even after a long period of time and high load and is also adjustable on site and can come pre-set.

## **Specifications**

| Adjustment range max  | 200                           |
|-----------------------|-------------------------------|
| Adjustment range min  | 50                            |
| Approvals             | CSA US, RoHS II               |
| Contact load max ac   | 4                             |
| Contact load max dc   | 0.25                          |
| Deviation max         | ±5,0                          |
| Electrical connection | Spade (AMP 6,3x0,8 mm)        |
| Function              | Changeover (SPDT)             |
| Hysteresis            | 10-30% depending on set value |
| IP Class              | IP00                          |
| Lifespan Mechanical   | 1 million exchanges           |
| Material of body      | Stainless steel 1.4305        |
|                       |                               |