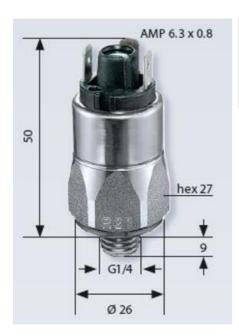

## **Specifications**

| Adjustment range max  | 200                           |
|-----------------------|-------------------------------|
| Adjustment range min  | 50                            |
| Approvals             | CSA US, RoHS II               |
| Contact load max ac   | 4                             |
| Contact load max dc   | 0.25                          |
| Deviation max         | ±5,0                          |
| Electrical connection | Spade (AMP 6,3x0,8 mm)        |
| Function              | Changeover (SPDT)             |
| Hysteresis            | 10-30% depending on set value |
| IP Class              | IP00                          |
| Lifespan Mechanical   | 1 million exchanges           |
| Material of body      | Stainless steel 1.4305        |
|                       |                               |

| Materials Wetted Parts          | EPDM, Stainless steel 1.4305 |
|---------------------------------|------------------------------|
| Max switching frequency/min     | 200                          |
| Max. pressure                   | 600                          |
| Membrane Material               | EPDM                         |
| Process connection              | G1/4                         |
| Temperature ambient from        | -20                          |
| Temperature ambient to          | 80                           |
| Temperature range of media from | -30                          |
| Temperature range of media to   | 120                          |
| Weight                          | 100                          |
| Voltage AC / DC Max             | 250                          |
| Voltage AC / DC Min             | 10                           |