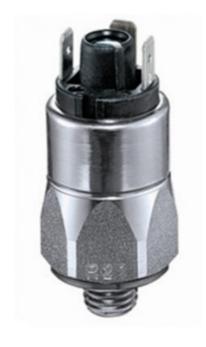

## Stainless steel body

0197460032003 50..200 bar, G1/4, CO, EPDM, Spade, Stainless steel

- Up to 24 V
- · Spade terminals
- Five adjustment ranges from 0,5..5 bar to 50..200 bar
- Changeover (SPDT) with gold contacts
- Over pressure safety of 300 bar up to 600 bar

## Product description

The 0196/0197 series is a compact pressure switch and is part of the changeover contact range from SUCO. Offering a maximum voltage of 24 V (gold contacts) with a normally open and normally closed contact housed in a hex 27 stainless steel body offering offering a high pressure resistance. The switch point is very stable even after a long period of time and high load and is also adjustable on site and can come pre-set.