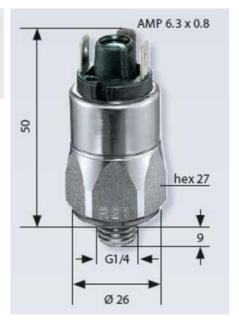

## Stainless steel body

0197460032003 50..200 bar, G1/4, CO, EPDM, Spade, Stainless steel

- Up to 24 V
- · Spade terminals
- Five adjustment ranges from 0,5..5 bar to 50..200 bar
- Changeover (SPDT) with gold contacts
- Over pressure safety of 300 bar up to 600 bar

## Product description

The 0196/0197 series is a compact pressure switch and is part of the changeover contact range from SUCO. Offering a maximum voltage of 24 V (gold contacts) with a normally open and normally closed contact housed in a hex 27 stainless steel body offering offering a high pressure resistance. The switch point is very stable even after a long period of time and high load and is also adjustable on site and can come pre-set.