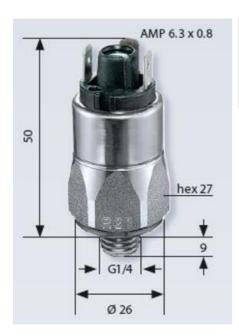

## Specifications

| Adjustment range max  | 100                           |
|-----------------------|-------------------------------|
| Adjustment range min  | 10                            |
| Approvals             | CSA US, RoHS II               |
| Contact load max ac   | 4                             |
| Contact load max dc   | 0.25                          |
| Deviation max         | ±3,0-5,0                      |
| Electrical connection | Spade (AMP 6,3x0,8 mm)        |
| Function              | Changeover (SPDT)             |
| Hysteresis            | 10-30% depending on set value |
| IP Class              | IP00                          |
| Lifespan Mechanical   | 1 million exchanges           |
| Material of body      | Stainless steel 1.4305        |
|                       |                               |

| Materials Wetted Parts          | NBR, Stainless steel 1.4305 |
|---------------------------------|-----------------------------|
| Max switching frequency/min     | 200                         |
| Max. pressure                   | 300                         |
| Membrane Material               | NBR                         |
| Process connection              | G1/4                        |
| Temperature ambient from        | -20                         |
| Temperature ambient to          | 80                          |
| Temperature range of media from | -40                         |
| Temperature range of media to   | 100                         |
| Weight                          | 100                         |
| Voltage AC / DC Max             | 250                         |
| Voltage AC / DC Min             | 10                          |