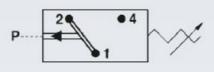

## Product description

The 0196/0197 series is a compact pressure switch and is part of the changeover contact range from SUCO. Offering a maximum voltage of 24 V (gold contacts) with a normally open and normally closed contact housed in a hex 27 stainless steel body offering offering a high pressure resistance. The switch point is very stable even after a long period of time and high load and is also adjustable on site and can come pre-set.