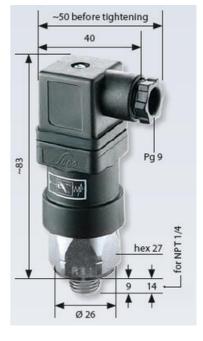

## Specifications

| Adjustment range max        | 100                  |
|-----------------------------|----------------------|
| Adjustment range min        | 10                   |
| Approvals                   | CSA US, RoHS II      |
| Contact load max ac         | 4                    |
| Contact load max dc         | 0.25                 |
| Deviation max               | ±3,0-5,0             |
| Electrical connection       | DIN EN 175301-803-A  |
| Function                    | Changeover (SPDT)    |
| IP Class                    | IP65                 |
| Material of body            | Stainless steel      |
| Materials Wetted Parts      | Stainless steel, FKM |
| Max switching frequency/min | 200                  |
| Max. pressure               | 300                  |

| Membrane Material               | FKM           |
|---------------------------------|---------------|
| Process connection              | 1/4 BSP       |
| Temperature ambient from        | -20           |
| Temperature ambient to          | 80            |
| Temperature range of media from | -5            |
| Temperature range of media to   | 120           |
| Type Pressure Switch            | High accuracy |
| Weight                          | 130           |
| Voltage AC / DC Max             | 250           |
| Voltage AC / DC Min             | 10            |