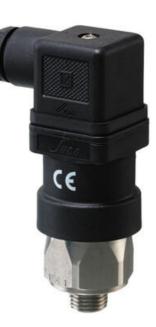

## SUCO 0184/0185 PRESSURE SWITCH STAINLESS STEEL

Stainless steel body

0184461033486

10..100 bar, G1/4, CO, FKM, DIN, Stainless steel

- Connector included (DIN 43650/Form A)
- Five adjustment ranges from 0,5..5 bar to 50..200 bar
- Changeover (SPDT)
- Over pressure safety of 300 bar or 600 bar

## Product description

The 0184/0185 series is part of the changeover contact range from SUCO with an integrated plastic body and connector. Offering a maximum voltage of 250 V with a normally open and normally closed contact housed in a hex 27 stainless steel body offering a high pressure resistance. The switch point is very stable even after a long period of time and high load and is also adjustable on site and can come pre-set.