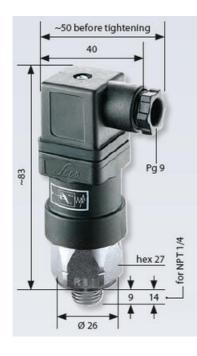

## Specifications

| Adjustment range max        | 100                  |
|-----------------------------|----------------------|
| Adjustment range min        | 10                   |
| Approvals                   | CSA US, RoHS II      |
| Contact load max ac         | 4                    |
| Contact load max dc         | 0.25                 |
| Deviation max               | ±3,0-5,0             |
| Electrical connection       | DIN EN 175301-803-A  |
| Function                    | Changeover (SPDT)    |
| IP Class                    | IP65                 |
| Material of body            | Stainless steel      |
| Materials Wetted Parts      | Stainless steel, FKM |
| Max switching frequency/min | 200                  |
| Max. pressure               | 300                  |

| Membrane Material               | FKM           |
|---------------------------------|---------------|
| Process connection              | 1/4 BSP       |
| Temperature ambient from        | -20           |
| Temperature ambient to          | 80            |
| Temperature range of media from | -5            |
| Temperature range of media to   | 120           |
| Type Pressure Switch            | High accuracy |
| Weight                          | 130           |
| Voltage AC / DC Max             | 250           |
| Voltage AC / DC Min             | 10            |