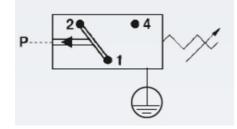

## Product description

The 0184/0185 series is part of the changeover contact range from SUCO with an integrated plastic body and connector. Offering a maximum voltage of 250 V with a normally open and normally closed contact housed in a hex 27 stainless steel body offering a high pressure resistance. The switch point is very stable even after a long period of time and high load and is also adjustable on site and can come pre-set.

## Specifications

| Adjustment range max        | 100                  |
|-----------------------------|----------------------|
| Adjustment range min        | 10                   |
| Approvals                   | CSA US, RoHS II      |
| Contact load max ac         | 4                    |
| Contact load max dc         | 0.25                 |
| Deviation max               | ±3,0-5,0             |
| Electrical connection       | DIN EN 175301-803-A  |
| Function                    | Changeover (SPDT)    |
| IP Class                    | IP65                 |
| Material of body            | Stainless steel      |
| Materials Wetted Parts      | Stainless steel, FKM |
| Max switching frequency/min | 200                  |
| Max. pressure               | 300                  |