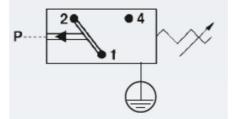

## Product description

The 0184/0185 series is part of the changeover contact range from SUCO with an integrated plastic body and connector. Offering a maximum voltage of 250 V with a normally open and normally closed contact housed in a hex 27 stainless steel body offering a high pressure resistance. The switch point is very stable even after a long period of time and high load and is also adjustable on site and can come pre-set.

## Specifications

| Adjustment range max        | 100                  |
|-----------------------------|----------------------|
| Adjustment range min        | 10                   |
| Approvals                   | CSA US, RoHS II      |
| Contact load max ac         | 4                    |
| Contact load max dc         | 0.25                 |
| Deviation max               | ±3,0-5,0             |
| Electrical connection       | DIN EN 175301-803-A  |
| Function                    | Changeover (SPDT)    |
| IP Class                    | IP65                 |
| Material of body            | Stainless steel      |
| Materials Wetted Parts      | Stainless steel, FKM |
| Max switching frequency/min | 200                  |
| Max. pressure               | 300                  |