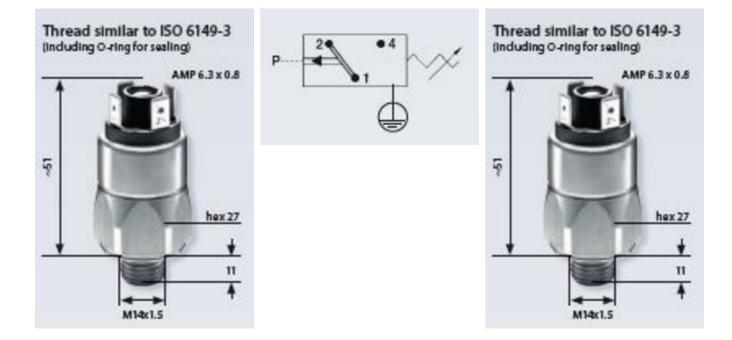

## Specifications

| Adjustment range max   | 400                           |
|------------------------|-------------------------------|
| Adjustment range min   | 200                           |
| Approvals              | CSA US, RoHS II               |
| Contact load max ac    | 4                             |
| Contact load max dc    | 0.25                          |
| Deviation max          | ±10,0                         |
| Electrical connection  | Spade (AMP 6,3x0,8 mm)        |
| Function               | Changeover (SPDT)             |
| Hysteresis             | 10-30% depending on set value |
| IP Class               | IP00                          |
| Lifespan Mechanical    | 1 million exchanges           |
| Material of body       | Zinc-plated steel             |
| Materials Wetted Parts | FKM, Zinc-plated steel        |

| Max switching frequency/min     | 200     |
|---------------------------------|---------|
| Max. pressure                   | 600     |
| Membrane Material               | FKM     |
| Process connection              | M14x1.5 |
| Temperature ambient from        | -20     |
| Temperature ambient to          | 80      |
| Temperature range of media from | -15     |
| Temperature range of media to   | 120     |
| Weight                          | 100     |
| Voltage AC / DC Max             | 250     |
| Voltage AC / DC Min             | 10      |