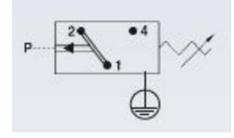

## Specifications

| Adjustment range max   | 400                           |
|------------------------|-------------------------------|
| Adjustment range min   | 200                           |
| Approvals              | CSA US, RoHS II               |
| Contact load max ac    | 4                             |
| Contact load max dc    | 0.25                          |
| Deviation max          | ±10,0                         |
| Electrical connection  | Spade (AMP 6,3x0,8 mm)        |
| Function               | Changeover (SPDT)             |
| Hysteresis             | 10-30% depending on set value |
| IP Class               | IP00                          |
| Lifespan Mechanical    | 1 million exchanges           |
| Material of body       | Zinc-plated steel             |
| Materials Wetted Parts | FKM, Zinc-plated steel        |