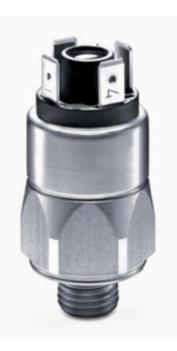

## Product description

The 0183 series is a high pressure version pressureswitch and is part of the changeover contact range from SUCO. Offering a maximum voltage of 250 V with a normally open and normally closed contact housed in a hex 27 zinc plated body offering a high pressure resistance. The switch point is very stable even after a long period of time and high load and is also adjustable on site and can come pre-set.

## Specifications

| Adjustment range max   | 400                           |
|------------------------|-------------------------------|
| Adjustment range min   | 200                           |
| Approvals              | CSA US, RoHS II               |
| Contact load max ac    | 4                             |
| Contact load max dc    | 0.25                          |
| Deviation max          | ±10,0                         |
| Electrical connection  | Spade (AMP 6,3x0,8 mm)        |
| Function               | Changeover (SPDT)             |
| Hysteresis             | 10-30% depending on set value |
| IP Class               | IP00                          |
| Lifespan Mechanical    | 1 million exchanges           |
| Material of body       | Zinc-plated steel             |
| Materials Wetted Parts | FKM, Zinc-plated steel        |

| Max switching frequency/min     | 200     |
|---------------------------------|---------|
| Max. pressure                   | 600     |
| Membrane Material               | FKM     |
| Process connection              | M14x1.5 |
| Temperature ambient from        | -20     |
| Temperature ambient to          | 80      |
| Temperature range of media from | -15     |
| Temperature range of media to   | 120     |
| Weight                          | 100     |
| Voltage AC / DC Max             | 250     |
| Voltage AC / DC Min             | 10      |