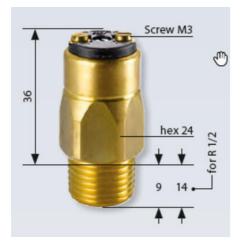

## Specifications

| Adjustment range max                    | 3                      |
|-----------------------------------------|------------------------|
| Adjustment range min                    | 0.5                    |
| Approvals                               | CSA US, RoHS II        |
| Contact Rating Max                      | 4                      |
| Deviation max                           | ±0,3                   |
| Electrical connection                   | Screw (M3)             |
| Function                                | Normally Closed (SPST) |
| IP Class                                | 1000                   |
|                                         | IP00                   |
| Lifespan Mechanical                     | 1 million exchanges    |
| Lifespan Mechanical<br>Material of body |                        |
|                                         | 1 million exchanges    |

| Max. pressure                   | 35      |
|---------------------------------|---------|
| Membrane Material               | EPDM    |
| Process connection              | 1/8 BSP |
| Temperature ambient from        | -20     |
| Temperature ambient to          | 80      |
| Temperature range of media from | -30     |
| Temperature range of media to   | 120     |
| Weight                          | 90      |
| Voltage AC / DC Max             | 42      |
| Voltage AC / DC Min             | 10      |