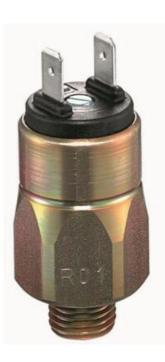

## SUCO - 0167 PRESSURE SWITCH

Brass body

0167422282070 0,5..3 bar, G1/8, Nc, EPDM, Screw

- Up to 42 V
- Spade or screw terminals
- Four adjusment ranges from 0,1..1 bar to 10..20 bar
- Normally open or normally closed
- Over pressure safety of 35 bar

## Product description

The SUCO 0167 series pressure switch is a brass bodied pressure switch which is a cost effective solution for mechanical pressure monitoring. Offering a maximum voltage of 42 V with normally open or normally closed contacts housed in a hex 24 brass body. The switch point is very stable even after a long period of time and high load and is also adjustable on site and can come pre-set.