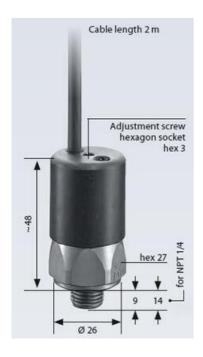

## SUCO - 0240/0241 PRESSURE SWITCH

Pre-cabled (2m)

0240457031003 0,3..1,5 bar, G1/4, CO, NBR, 2M cable

- Up to 250 V depending on connection
- Pre-cabled at 2 metres
- Five adjustable ranges from 0,3..1,5 bar to 50..150 bar
- Changeover (SPDT)
- Over pressure safety of 300 bar or 600 bar

## Product description

The 0240/0241 series is a pre-cabled (2 meters) pressure switch and is part of the changeover contact range from SUCO. Offering a maximum voltage of 42 V or 250 V (depedning on connection) with a normally open and normally closed contact housed in a hex 27 zinc plated body offering a high pressure resistance. The switch point is very stable even after a long period of time and high load and is also adjustable on site and can come pre-set.

## Specifications

| '                           |                        |
|-----------------------------|------------------------|
| Adjustment range max        | 1.5                    |
| Adjustment range min        | 0.3                    |
| Approvals                   | RoHS II, CE            |
| Contact Rating Max          | 2                      |
| Deviation max               | ±0.2                   |
| Electrical connection       | Embedded 2m cable      |
| Function                    | Changeover (SPDT)      |
| IP Class                    | IP67                   |
| Material of body            | Zinc-plated steel      |
| Materials Wetted Parts      | Zinc-plated steel, NBR |
| Max switching frequency/min | 200                    |
| Max. pressure               | 300                    |
| Membrane Material           | NBR                    |
| Process connection          | 1/4 BSP                |
| Temperature ambient from    | -20                    |