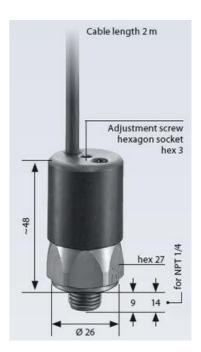

## SUCO - 0240/0241 PRESSURE SWITCH

Pre-cabled (2m)

0240457031003 0,3..1,5 bar, G1/4, CO, NBR, 2M cable

- Up to 250 V depending on connection
- Pre-cabled at 2 metres
- Five adjustable ranges from 0,3..1,5 bar to 50..150 bar
- Changeover (SPDT)
- Over pressure safety of 300 bar or 600 bar

## Product description

The 0240/0241 series is a pre-cabled (2 meters) pressure switch and is part of the changeover contact range from SUCO. Offering a maximum voltage of 42 V or 250 V (depedning on connection) with a normally open and normally closed contact housed in a hex 27 zinc plated body offering a high pressure resistance. The switch point is very stable even after a long period of time and high load and is also adjustable on site and can come pre-set.

## Specifications

| '                           |                        |
|-----------------------------|------------------------|
| Adjustment range max        | 1.5                    |
| Adjustment range min        | 0.3                    |
| Approvals                   | RoHS II, CE            |
| Contact Rating Max          | 2                      |
| Deviation max               | ±0.2                   |
| Electrical connection       | Embedded 2m cable      |
| Function                    | Changeover (SPDT)      |
| IP Class                    | IP67                   |
| Material of body            | Zinc-plated steel      |
| Materials Wetted Parts      | Zinc-plated steel, NBR |
| Max switching frequency/min | 200                    |
| Max. pressure               | 300                    |
| Membrane Material           | NBR                    |
| Process connection          | 1/4 BSP                |
| Temperature ambient from    | -20                    |