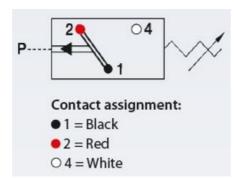

## Product description

The 0240/0241 series is a pre-cabled (2 meters) pressure switch and is part of the changeover contact range from SUCO. Offering a maximum voltage of 42 V or 250 V (depedning on connection) with a normally open and normally closed contact housed in a hex 27 zinc plated body offering a high pressure resistance. The switch point is very stable even after a long period of time and high load and is also adjustable on site and can come pre-set.

## Specifications

| '                           |                        |
|-----------------------------|------------------------|
| Adjustment range max        | 1.5                    |
| Adjustment range min        | 0.3                    |
| Approvals                   | RoHS II, CE            |
| Contact Rating Max          | 2                      |
| Deviation max               | ±0.2                   |
| Electrical connection       | Embedded 2m cable      |
| Function                    | Changeover (SPDT)      |
| IP Class                    | IP67                   |
| Material of body            | Zinc-plated steel      |
| Materials Wetted Parts      | Zinc-plated steel, NBR |
| Max switching frequency/min | 200                    |
| Max. pressure               | 300                    |
| Membrane Material           | NBR                    |
| Process connection          | 1/4 BSP                |
| Temperature ambient from    | -20                    |