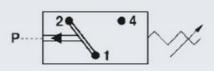

# Product description

The 0196/0197 series is a compact pressure switch and is part of the changeover contact range from SUCO. Offering a maximum voltage of 24 V (gold contacts) with a normally open and normally closed contact housed in a hex 27 stainless steel body offering offering a high pressure resistance. The switch point is very stable even after a long period of time and high load and is also adjustable on site and can come pre-set.

#### **Specifications**

| Adjustment range max  | 10                            |
|-----------------------|-------------------------------|
| Adjustment range min  | 1                             |
| Approvals             | CSA US, RoHS II               |
| Contact load max ac   | 4                             |
| Contact load max dc   | 0.25                          |
| Deviation max         | ±0,5                          |
| Electrical connection | Spade (AMP 6,3x0,8 mm)        |
| Function              | Changeover (SPDT)             |
| Hysteresis            | 10-30% depending on set value |
| IP Class              | IP00                          |
| Lifespan Mechanical   | 1 million exchanges           |
| Material of body      | Stainless steel 1.4305        |