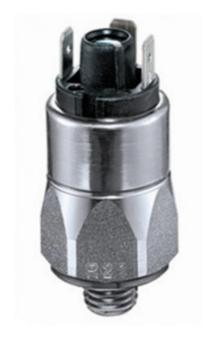

# Product description

The 0196/0197 series is a compact pressure switch and is part of the changeover contact range from SUCO. Offering a maximum voltage of 24 V (gold contacts) with a normally open and normally closed contact housed in a hex 27 stainless steel body offering offering a high pressure resistance. The switch point is very stable even after a long period of time and high load and is also adjustable on site and can come pre-set.