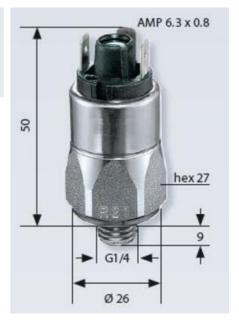

### 0196458032006

1..10 bar, G1/4, CO, EPDM, Spade, Stainless steel

- · Spade terminals
- Five adjustment ranges from 0,5..5 bar to 50..200 bar
- Changeover (SPDT) with gold contacts
- Over pressure safety of 300 bar up to 600 bar

# Product description

The 0196/0197 series is a compact pressure switch and is part of the changeover contact range from SUCO. Offering a maximum voltage of 24 V (gold contacts) with a normally open and normally closed contact housed in a hex 27 stainless steel body offering offering a high pressure resistance. The switch point is very stable even after a long period of time and high load and is also adjustable on site and can come pre-set.

#### **Specifications**

| Adjustment range max  | 10                            |
|-----------------------|-------------------------------|
| Adjustment range min  | 1                             |
| Approvals             | CSA US, RoHS II               |
| Contact load max ac   | 4                             |
| Contact load max dc   | 0.25                          |
| Deviation max         | ±0,5                          |
| Electrical connection | Spade (AMP 6,3x0,8 mm)        |
| Function              | Changeover (SPDT)             |
| Hysteresis            | 10-30% depending on set value |
| IP Class              | IP00                          |
| Lifespan Mechanical   | 1 million exchanges           |
| Material of body      | Stainless steel 1.4305        |

| Materials Wetted Parts          | EPDM, Stainless steel 1.4305 |
|---------------------------------|------------------------------|
| Max switching frequency/min     | 200                          |
| Max. pressure                   | 300                          |
| Membrane Material               | EPDM                         |
| Process connection              | G1/4                         |
| Temperature ambient from        | -20                          |
| Temperature ambient to          | 80                           |
| Temperature range of media from | -30                          |
| Temperature range of media to   | 120                          |
| Weight                          | 100                          |
| Voltage AC / DC Max             | 250                          |
| Voltage AC / DC Min             | 10                           |