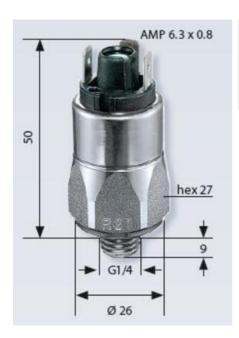

# Product description

The 0196/0197 series is a compact pressure switch and is part of the changeover contact range from SUCO. Offering a maximum voltage of 24 V (gold contacts) with a normally open and normally closed contact housed in a hex 27 stainless steel body offering offering a high pressure resistance. The switch point is very stable even after a long period of time and high load and is also adjustable on site and can come pre-set.

#### **Specifications**

| Adjustment range max  | 10                            |
|-----------------------|-------------------------------|
| Adjustment range min  | 1                             |
| Approvals             | CSA US, RoHS II               |
| Contact load max ac   | 4                             |
| Contact load max dc   | 0.25                          |
| Deviation max         | ±0,5                          |
| Electrical connection | Spade (AMP 6,3x0,8 mm)        |
| Function              | Changeover (SPDT)             |
| Hysteresis            | 10-30% depending on set value |
| IP Class              | IP00                          |
| Lifespan Mechanical   | 1 million exchanges           |
| Material of body      | Stainless steel 1.4305        |

| Materials Wetted Parts          | EPDM, Stainless steel 1.4305 |
|---------------------------------|------------------------------|
| Max switching frequency/min     | 200                          |
| Max. pressure                   | 300                          |
| Membrane Material               | EPDM                         |
| Process connection              | G1/4                         |
| Temperature ambient from        | -20                          |
| Temperature ambient to          | 80                           |
| Temperature range of media from | -30                          |
| Temperature range of media to   | 120                          |
| Weight                          | 100                          |
| Voltage AC / DC Max             | 250                          |
| Voltage AC / DC Min             | 10                           |