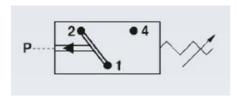

### 0196458032006

1..10 bar, G1/4, CO, EPDM, Spade, Stainless steel

- · Spade terminals
- Five adjustment ranges from 0,5..5 bar to 50..200 bar
- Changeover (SPDT) with gold contacts
- Over pressure safety of 300 bar up to 600 bar

#### **Specifications**

| Adjustment range max  | 10                            |
|-----------------------|-------------------------------|
| Adjustment range min  | 1                             |
| Approvals             | CSA US, RoHS II               |
| Contact load max ac   | 4                             |
| Contact load max dc   | 0.25                          |
| Deviation max         | ±0,5                          |
| Electrical connection | Spade (AMP 6,3x0,8 mm)        |
| Function              | Changeover (SPDT)             |
| Hysteresis            | 10-30% depending on set value |
| IP Class              | IP00                          |
| Lifespan Mechanical   | 1 million exchanges           |
| Material of body      | Stainless steel 1.4305        |