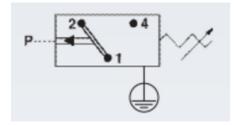

## Product description

The 0159 series pressure switch is part of the heavy duty range from SUCO offering adjustment while in operation. Pg9 cable gland connector and a maximum voltage of 250 V with a normally open and normally closed contact housed in a 30 A/F alumimium body offering a high pressure resistance. The switch point is very stable even after a long period of time and high load and can come pre-set.