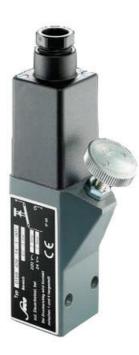

## SUCO - 0159 PRESSURE SWITCH

Aluminium body

0159432141001 10..100 bar, G1/4 female, CO, NBR, PG9, Aluminium

- Up to 250 V
- Pg9 Cable gland
- Eight adjustment ranges from 0,2..2 bar to 40..400 bar
- Changeover (SPDT)
- Over pressure safety from 200 bar up to 600 bar

## Product description

The 0159 series pressure switch is part of the heavy duty range from SUCO offering adjustment while in operation. Pg9 cable gland connector and a maximum voltage of 250 V with a normally open and normally closed contact housed in a 30 A/F alumimium body offering a high pressure resistance. The switch point is very stable even after a long period of time and high load and can come pre-set.