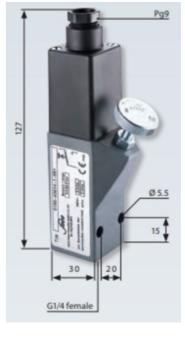

## SUCO - 0159 PRESSURE SWITCH

Aluminium body

0159432141001 10..100 bar, G1/4 female, CO, NBR, PG9, Aluminium

- Up to 250 V
- Pg9 Cable gland
- Eight adjustment ranges from 0,2..2 bar to 40..400 bar
- Changeover (SPDT)
- Over pressure safety from 200 bar up to 600 bar

## Product description

The 0159 series pressure switch is part of the heavy duty range from SUCO offering adjustment while in operation. Pg9 cable gland connector and a maximum voltage of 250 V with a normally open and normally closed contact housed in a 30 A/F alumimium body offering a high pressure resistance. The switch point is very stable even after a long period of time and high load and can come pre-set.