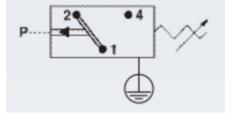

## SUCO - 0159 PRESSURE SWITCH

Aluminium body

0159432141001 10..100 bar, G1/4 female, CO, NBR, PG9, Aluminium

- Up to 250 V
- Pg9 Cable gland
- Eight adjustment ranges from 0,2..2 bar to 40..400 bar
- Changeover (SPDT)
- Over pressure safety from 200 bar up to 600 bar

## Specifications

| Adjustment range max   | 100               |
|------------------------|-------------------|
| Adjustment range min   | 10                |
| Approvals              | CE, RoHS II       |
| Contact load max ac    | 2.5               |
| Contact load max dc    | 0.3               |
| Deviation max          | ±3,0-5,0          |
| Electrical connection  | Cable PG9         |
| Function               | Changeover (SPDT) |
| IP Class               | IP65              |
| Material of body       | Aluminium         |
| Materials Wetted Parts | Aluminium, NBR    |
|                        |                   |