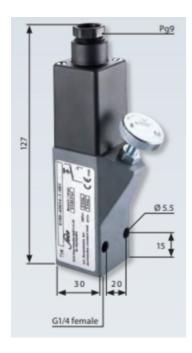

## Specifications

| Adjustment range max   | 100               |
|------------------------|-------------------|
| Adjustment range min   | 10                |
| Approvals              | CE, RoHS II       |
| Contact load max ac    | 2.5               |
| Contact load max dc    | 0.3               |
| Deviation max          | ±3,0-5,0          |
| Electrical connection  | Cable PG9         |
| Function               | Changeover (SPDT) |
| IP Class               | IP65              |
| Material of body       | Aluminium         |
| Materials Wetted Parts | Aluminium, NBR    |
|                        |                   |

| Max. pressure                   | 600                |
|---------------------------------|--------------------|
| Membrane Material               | NBR                |
| Process connection              | G1/4 female        |
| Temperature ambient from        | -20                |
| Temperature ambient to          | 80                 |
| Temperature range of media from | -40                |
| Temperature range of media to   | 100                |
| Type Pressure Switch            | block Installation |
| Weight                          | 240                |
| Voltage AC / DC Max             | 250                |