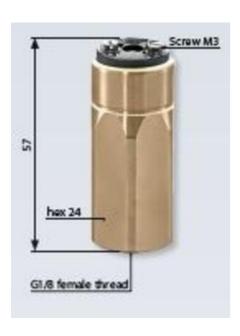

## Brass body

0151452153001 -200..-950mbar, G1/8 female, No, FKM, Screw, Brass

- Up to 42 V
- Spade or screw terminals
- Adjustment range of 200 mbar to 950 mbar (relative)
- Normally open or Normally closed
- Over pressure safety of 35 bar

## Product description

The 0151 series vacuum switch is a brass bodied switch from SUCO for vacuum applications. Offering a maximum voltage of 42V with normally open or normally closed contacts housed in a hex 24 brass body. The switch point is very stable even after a long period of time and high load and also adjustable on site and can come pre-set.

## Specifications

| Adjustment range max       | 0.95                      |
|----------------------------|---------------------------|
| Adjustment range min       | 0.2                       |
| Approvals                  | RoHS II                   |
| Contact Rating Max         | 4                         |
| Deviation max              | ±100mbar                  |
| Electrical connection      | Screw (M3)                |
|                            |                           |
| Function                   | Normally open (SPST)      |
| Function IP Class          | Normally open (SPST) IP00 |
|                            |                           |
| IP Class                   | IP00                      |
| IP Class  Material of body | IP00<br>Brass             |

| Operating range max             | 950         |
|---------------------------------|-------------|
| Operating range min             | 200         |
| Process connection              | G1/8 female |
| Temperature ambient from        | -20         |
| Temperature ambient to          | 80          |
| Temperature range of media from | -15         |
| Temperature range of media to   | 120         |
| Weight                          | 140         |
| Voltage AC / DC Max             | 42          |
| Voltage AC / DC Min             | 10          |