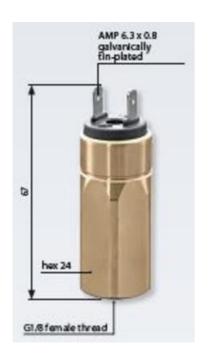

## Brass body

0151452153001 -200..-950mbar, G1/8 female, No, FKM, Screw, Brass

- Up to 42 V
- Spade or screw terminals
- Adjustment range of 200 mbar to 950 mbar (relative)
- Normally open or Normally closed
- Over pressure safety of 35 bar

## Product description

The 0151 series vacuum switch is a brass bodied switch from SUCO for vacuum applications. Offering a maximum voltage of 42V with normally open or normally closed contacts housed in a hex 24 brass body. The switch point is very stable even after a long period of time and high load and also adjustable on site and can come pre-set.

## Specifications

| Adjustment range max       | 0.95                      |
|----------------------------|---------------------------|
| Adjustment range min       | 0.2                       |
| Approvals                  | RoHS II                   |
| Contact Rating Max         | 4                         |
| Deviation max              | ±100mbar                  |
| Electrical connection      | Screw (M3)                |
|                            |                           |
| Function                   | Normally open (SPST)      |
| Function IP Class          | Normally open (SPST) IP00 |
|                            |                           |
| IP Class                   | IP00                      |
| IP Class  Material of body | IP00<br>Brass             |

| Operating range max             | 950         |
|---------------------------------|-------------|
| Operating range min             | 200         |
| Process connection              | G1/8 female |
| Temperature ambient from        | -20         |
| Temperature ambient to          | 80          |
| Temperature range of media from | -15         |
| Temperature range of media to   | 120         |
| Weight                          | 140         |
| Voltage AC / DC Max             | 42          |
| Voltage AC / DC Min             | 10          |