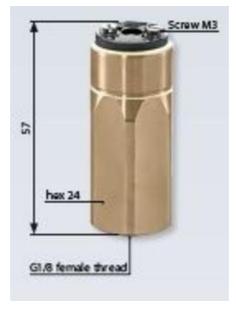

## Brass body

0151452153001 -200..-950mbar, G1/8 female, No, FKM, Screw, Brass

- Up to 42 V
- Spade or screw terminals
- Adjustment range of 200 mbar to 950 mbar (relative)
- Normally open or Normally closed
- Over pressure safety of 35 bar

## Product description

The 0151 series vacuum switch is a brass bodied switch from SUCO for vacuum applications. Offering a maximum voltage of 42V with normally open or normally closed contacts housed in a hex 24 brass body. The switch point is very stable even after a long period of time and high load and also adjustable on site and can come pre-set.

## Specifications

| Adjustment range max       | 0.95                      |
|----------------------------|---------------------------|
| Adjustment range min       | 0.2                       |
| Approvals                  | RoHS II                   |
| Contact Rating Max         | 4                         |
| Deviation max              | ±100mbar                  |
| Electrical connection      | Screw (M3)                |
|                            |                           |
| Function                   | Normally open (SPST)      |
| Function IP Class          | Normally open (SPST) IP00 |
|                            |                           |
| IP Class                   | IP00                      |
| IP Class  Material of body | IP00<br>Brass             |

| Operating range max             | 950         |
|---------------------------------|-------------|
| Operating range min             | 200         |
| Process connection              | G1/8 female |
| Temperature ambient from        | -20         |
| Temperature ambient to          | 80          |
| Temperature range of media from | -15         |
| Temperature range of media to   | 120         |
| Weight                          | 140         |
| Voltage AC / DC Max             | 42          |
| Voltage AC / DC Min             | 10          |