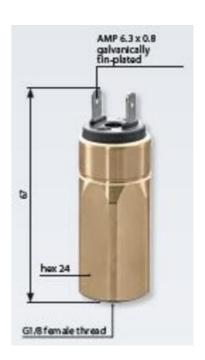

## Brass body

0151452153001 -200..-950mbar, G1/8 female, No, FKM, Screw, Brass

- Up to 42 V
- Spade or screw terminals
- Adjustment range of 200 mbar to 950 mbar (relative)
- Normally open or Normally closed
- Over pressure safety of 35 bar

## Product description

The 0151 series vacuum switch is a brass bodied switch from SUCO for vacuum applications. Offering a maximum voltage of 42V with normally open or normally closed contacts housed in a hex 24 brass body. The switch point is very stable even after a long period of time and high load and also adjustable on site and can come pre-set.

## Specifications

| Adjustment range max       | 0.95                      |
|----------------------------|---------------------------|
| Adjustment range min       | 0.2                       |
| Approvals                  | RoHS II                   |
| Contact Rating Max         | 4                         |
| Deviation max              | ±100mbar                  |
| Electrical connection      | Screw (M3)                |
|                            |                           |
| Function                   | Normally open (SPST)      |
| Function IP Class          | Normally open (SPST) IP00 |
|                            |                           |
| IP Class                   | IP00                      |
| IP Class  Material of body | IP00<br>Brass             |

| Operating range max             | 950         |
|---------------------------------|-------------|
| Operating range min             | 200         |
| Process connection              | G1/8 female |
| Temperature ambient from        | -20         |
| Temperature ambient to          | 80          |
| Temperature range of media from | -15         |
| Temperature range of media to   | 120         |
| Weight                          | 140         |
| Voltage AC / DC Max             | 42          |
| Voltage AC / DC Min             | 10          |