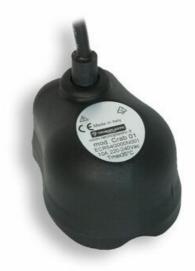

## TECNOPLASTIC - ELECTRONIC LEVEL SWITCH - CRAB

ECR54G005N003 CRAB H05 4G0 75, 5M, 24V, 1 Func

- Adjustable start/stop delay time
- 10 meters maximum depth
- Up to 50°C
- IP68 Protection grade

## Product description

This level switch is designed to rest on a flat surface where it remains settled at the bottom, allowing it to trace water level coming from the floor. With the use of a magnetic key which is supplied with the product you can adjust the start/stop delay time to your needs. They come pre-set to Start after 5 seconds and stop after 30 seconds, they adjustment rage between 1 – 120 seconds.