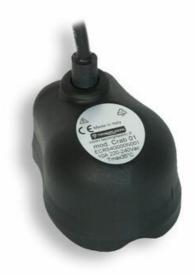

## TECNOPLASTIC - ELECTRONIC LEVEL SWITCH - CRAB

ECR54G005N001 CRAB H05 4G0 75, 5M, 230V, 1 Func

- Adjustable start/stop delay time
- 10 meters maximum depth
- Up to 50°C
- IP68 Protection grade

## Product description

This level switch is designed to rest on a flat surface where it remains settled at the bottom, allowing it to trace water level coming from the floor. With the use of a magnetic key which is supplied with the product you can adjust the start/stop delay time to your needs. They come pre-set to Start after 5 seconds and stop after 30 seconds, they adjustment rage between 1 – 120 seconds.

Suitable for level monitoring of clear, storm water, industrial and chemical waters.