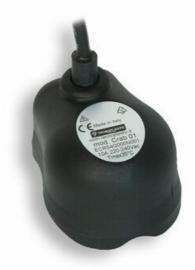

## TECNOPLASTIC - ELECTRONIC LEVEL SWITCH - CRAB

ECR54G010N003 CRAB H05 4G0 75, 10M, 24V, 1 Func

- Adjustable start/stop delay time
- 10 meters maximum depth
- Up to 50°C
- IP68 Protection grade

## Product description

This level switch is designed to rest on a flat surface where it remains settled at the bottom, allowing it to trace water level coming from the floor. With the use of a magnetic key which is supplied with the product you can adjust the start/stop delay time to your needs. They come pre-set to Start after 5 seconds and stop after 30 seconds, they adjustment rage between 1 – 120 seconds.