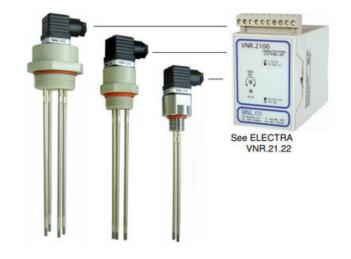

## CONDUCTIVE LEVEL-PROBE - SLP SERIES

00.0008.0137

- 1 to 4 St. Steel electrodes
- Electrodes length from 100 mm. to 1500 mm.
- Brass, St. Steel, PPL body materials
- Working pressure up to 6 bar
- Working temperature up to 100°C

## Product description

The SL conductive probe series provides a solution for controlling the level of liquid with a minimum value of conductivity of 1µs. The probes are available in a wide variety of materials and process connections and are of construction appropriate to operation in extreme conditions such as those found on industrial plants.