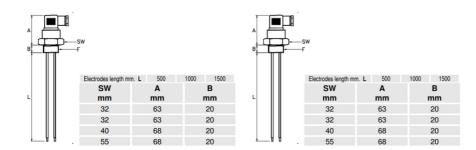

## Specifications

| Electrical connection              | DIN A 43650         |
|------------------------------------|---------------------|
| Electrode Length                   | 1500mm              |
| IP Class                           | IP65                |
| Manufacturer Part No               | SLP.40G.4X1500.K.S1 |
| Material of coatings on electrodes | PVDF                |
| Material of connection             | Polypropylene       |
| Max. pressure                      | 6                   |
| Mounting                           | Vertical            |
| Number of electrodes               | 4                   |
| Process connection                 | G1 1/2              |
| Temperature range to               | 100                 |