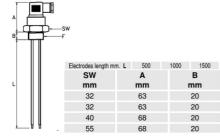

## Specifications

| Electrical connection              | DIN A 43650         |
|------------------------------------|---------------------|
| Electrode Length                   | 1000mm              |
| IP Class                           | IP65                |
| Manufacturer Part No               | SLP.40G.4X1000.K.S1 |
| Material of coatings on electrodes | PVDF                |
| Material of connection             | Polypropylene       |
| Max. pressure                      | 6                   |
| Mounting                           | Vertical            |
| Number of electrodes               | 4                   |
| Process connection                 | G1 1/2              |
| Temperature range to               | 100                 |