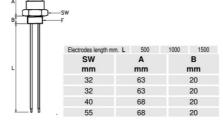

## Specifications

| Electrical connection              | DIN A 43650         |
|------------------------------------|---------------------|
| Electrode Length                   | 1000mm              |
| IP Class                           | IP65                |
| Manufacturer Part No               | SLP.40G.4X1000.K.S1 |
| Material of coatings on electrodes | PVDF                |
| Material of connection             | Polypropylene       |
| Max. pressure                      | 6                   |
| Mounting                           | Vertical            |
| Number of electrodes               | 4                   |
| Process connection                 | G1 1/2              |
| Temperature range to               | 100                 |