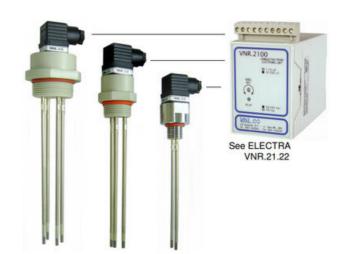

## **CONDUCTIVE LEVEL-PROBE - SLP SERIES**

00.0008.0057

- 1 to 4 St. Steel electrodes
- Electrodes length from 100 mm. to 1500 mm.
- Brass, St. Steel, PPL body materials
- Working pressure up to 6 bar
- Working temperature up to 100°C

## Product description

The SL conductive probe series provides a solution for controlling the level of liquid with a minimum value of conductivity of 1µs.

The probes are available in a wide variety of materials and process connections and are of construction appropriate to operation in extreme conditions such as those found on industrial plants.