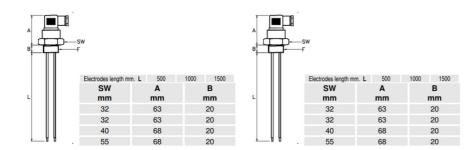

## Specifications

| Electrical connection              | DIN A 43650        |
|------------------------------------|--------------------|
| Electrode Length                   | 500mm              |
| IP Class                           | IP65               |
| Manufacturer Part No               | SLP.40G.4X500.K.S1 |
| Material of coatings on electrodes | PVDF               |
| Material of connection             | Polypropylene      |
| Max. pressure                      | 6                  |
| Mounting                           | Vertical           |
| Number of electrodes               | 4                  |
| Process connection                 | G1 1/2             |
| Temperature range to               | 100                |