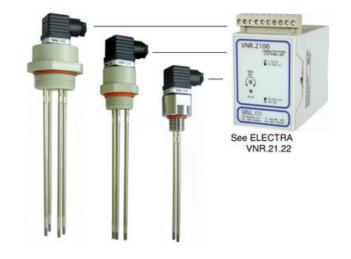

## CONDUCTIVE LEVEL-PROBE - SLP SERIES

00.0008.0055

- Electrodes length from 100 mm. to 1500 mm.
- Brass, St. Steel, PPL body materials
- Working pressure up to 6 bar
- Working temperature up to 100°C

## Product description

The SL conductive probe series provides a solution for controlling the level of liquid with a minimum value of conductivity of 1µs. The probes are available in a wide variety of materials and process connections and are of construction appropriate to operation in extreme conditions such as those found on industrial plants.