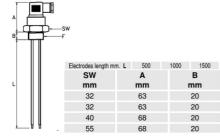

## **CONDUCTIVE LEVEL-PROBE - SLP SERIES**

00.0008.0135 1500mm length, 2xelectrodes, G1/2

- 1 to 4 St. Steel electrodes
- Electrodes length from 100 mm. to 1500 mm.
- Brass, St. Steel, PPL body materials
- Working pressure up to 6 bar
- Working temperature up to 100°C

## Specifications

| Electrical connection              | DIN A 43650         |
|------------------------------------|---------------------|
| Electrode Length                   | 1500mm              |
| IP Class                           | IP65                |
| Manufacturer Part No               | SLP.15G.2X1500.K.S1 |
| Material of coatings on electrodes | PVDF                |
| Material of connection             | Polypropylene       |
| Max. pressure                      | 6                   |
| Mounting                           | Vertical            |
| Number of electrodes               | 2                   |
| Process connection                 | G1/2                |
| Temperature range to               | 100                 |