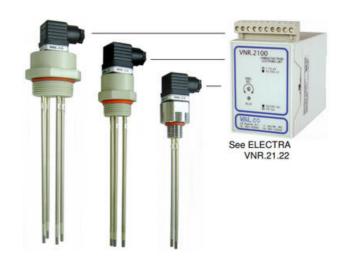

## **CONDUCTIVE LEVEL-PROBE - SLP SERIES**

00.0008.0135 1500mm length, 2xelectrodes, G1/2

- 1 to 4 St. Steel electrodes
- Electrodes length from 100 mm. to 1500 mm.
- Brass, St. Steel, PPL body materials
- Working pressure up to 6 bar
- Working temperature up to 100°C

## Product description

The SL conductive probe series provides a solution for controlling the level of liquid with a minimum value of conductivity of 1µs.

The probes are available in a wide variety of materials and process connections and are of construction appropriate to operation in extreme conditions such as those found on industrial plants.