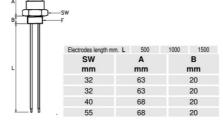

## **CONDUCTIVE LEVEL-PROBE - SLP SERIES**

00.0008.0135 1500mm length, 2xelectrodes, G1/2

- 1 to 4 St. Steel electrodes
- Electrodes length from 100 mm. to 1500 mm.
- Brass, St. Steel, PPL body materials
- Working pressure up to 6 bar
- Working temperature up to 100°C

## Specifications

| Electrical connection              | DIN A 43650         |
|------------------------------------|---------------------|
| Electrode Length                   | 1500mm              |
| IP Class                           | IP65                |
| Manufacturer Part No               | SLP.15G.2X1500.K.S1 |
| Material of coatings on electrodes | PVDF                |
| Material of connection             | Polypropylene       |
| Max. pressure                      | 6                   |
| Mounting                           | Vertical            |
| Number of electrodes               | 2                   |
| Process connection                 | G1/2                |
| Temperature range to               | 100                 |