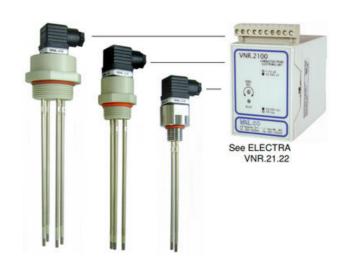

## **CONDUCTIVE LEVEL-PROBE - SLP SERIES**

00.0008.0054 500mm length, 2xelectrodes, G1/2

- 1 to 4 St. Steel electrodes
- Electrodes length from 100 mm. to 1500 mm.
- Brass, St. Steel, PPL body materials
- Working pressure up to 6 bar
- Working temperature up to 100°C

## Product description

The SL conductive probe series provides a solution for controlling the level of liquid with a minimum value of conductivity of 1µs.

The probes are available in a wide variety of materials and process connections and are of construction appropriate to operation in extreme conditions such as those found on industrial plants.