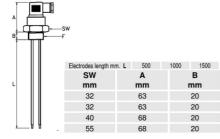

## **CONDUCTIVE LEVEL-PROBE - SLP SERIES**

00.0008.0054 500mm length, 2xelectrodes, G1/2

- 1 to 4 St. Steel electrodes
- Electrodes length from 100 mm. to 1500 mm.
- Brass, St. Steel, PPL body materials
- Working pressure up to 6 bar
- Working temperature up to 100°C

## Specifications

| Electrical connection              | DIN A 43650        |
|------------------------------------|--------------------|
| Electrode Length                   | 500mm              |
| IP Class                           | IP65               |
| Manufacturer Part No               | SLP.15G.2X500.K.S1 |
| Material of coatings on electrodes | PVDF               |
| Material of connection             | Polypropylene      |
| Max. pressure                      | 6                  |
| Mounting                           | Vertical           |
| Number of electrodes               | 2                  |
| Process connection                 | G1/2               |
| Temperature range to               | 100                |