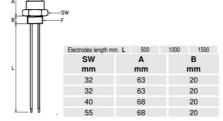

## **CONDUCTIVE LEVEL-PROBE - SLP SERIES**

00.0008.0054 500mm length, 2xelectrodes, G1/2

- 1 to 4 St. Steel electrodes
- Electrodes length from 100 mm. to 1500 mm.
- Brass, St. Steel, PPL body materials
- Working pressure up to 6 bar
- Working temperature up to 100°C

## Specifications

| Electrical connection              | DIN A 43650        |
|------------------------------------|--------------------|
| Electrode Length                   | 500mm              |
| IP Class                           | IP65               |
| Manufacturer Part No               | SLP.15G.2X500.K.S1 |
| Material of coatings on electrodes | PVDF               |
| Material of connection             | Polypropylene      |
| Max. pressure                      | 6                  |
| Mounting                           | Vertical           |
| Number of electrodes               | 2                  |
| Process connection                 | G1/2               |
| Temperature range to               | 100                |