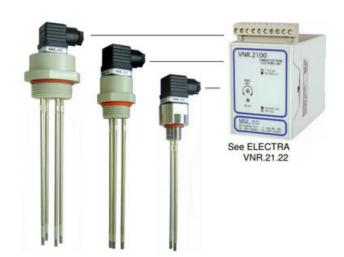

## **CONDUCTIVE LEVEL-PROBE - SLP SERIES**

00.0008.0189 1000mm length, 1xelectrode, G1/2

- 1 to 4 St. Steel electrodes
- Electrodes length from 100 mm. to 1500 mm.
- Brass, St. Steel, PPL body materials
- Working pressure up to 6 bar
- Working temperature up to 100°C

## Product description

The SL conductive probe series provides a solution for controlling the level of liquid with a minimum value of conductivity of 1µs.

The probes are available in a wide variety of materials and process connections and are of construction appropriate to operation in extreme conditions such as those found on industrial plants.