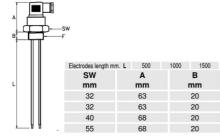

## Specifications

| Electrical connection              | DIN A 43650         |
|------------------------------------|---------------------|
| Electrode Length                   | 1000mm              |
| IP Class                           | IP65                |
| Manufacturer Part No               | SLP.15G.1X1000.K.S1 |
| Material of coatings on electrodes | PVDF                |
| Material of connection             | Polypropylene       |
| Max. pressure                      | 6                   |
| Mounting                           | Vertical            |
| Number of electrodes               | 1                   |
| Process connection                 | G1/2                |
| Temperature range to               | 100                 |