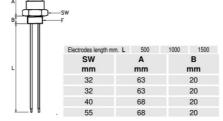

## Specifications

| Electrical connection              | DIN A 43650         |
|------------------------------------|---------------------|
| Electrode Length                   | 1000mm              |
| IP Class                           | IP65                |
| Manufacturer Part No               | SLP.15G.1X1000.K.S1 |
| Material of coatings on electrodes | PVDF                |
| Material of connection             | Polypropylene       |
| Max. pressure                      | 6                   |
| Mounting                           | Vertical            |
| Number of electrodes               | 1                   |
| Process connection                 | G1/2                |
| Temperature range to               | 100                 |