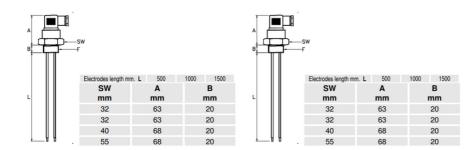

## Specifications

| Electrical connection              | DIN A 43650        |
|------------------------------------|--------------------|
| Electrode Length                   | 500mm              |
| IP Class                           | IP65               |
| Manufacturer Part No               | SLP.15G.1X500.K.S1 |
| Material of coatings on electrodes | PVDF               |
| Material of connection             | Polypropylene      |
| Max. pressure                      | 6                  |
| Mounting                           | Vertical           |
| Number of electrodes               | 1                  |
| Process connection                 | G1/2               |
| Temperature range to               | 100                |