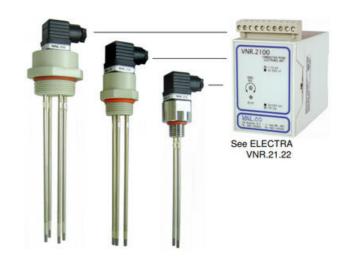

## CONDUCTIVE LEVEL-PROBE - SLP SERIES

00.0008.0101 500mm length, 1xelectrode, G1/2

- 1 to 4 St. Steel electrodes
- Electrodes length from 100 mm. to 1500 mm.
- Brass, St. Steel, PPL body materials
- Working pressure up to 6 bar
- Working temperature up to 100°C

## Product description

The SL conductive probe series provides a solution for controlling the level of liquid with a minimum value of conductivity of 1µs. The probes are available in a wide variety of materials and process connections and are of construction appropriate to operation in extreme conditions such as those found on industrial plants.