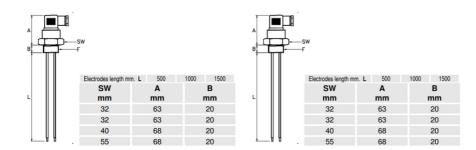

## Specifications

| Electrical connection              | DIN A 43650         |
|------------------------------------|---------------------|
| Electrode Length                   | 1500mm              |
| IP Class                           | IP65                |
| Manufacturer Part No               | SLP.10G.1X1500.K.S1 |
| Material of coatings on electrodes | PVDF                |
| Material of connection             | Polypropylene       |
| Max. pressure                      | 6                   |
| Mounting                           | Vertical            |
| Number of electrodes               | 1                   |
| Process connection                 | G3/8                |
| Temperature range to               | 100                 |