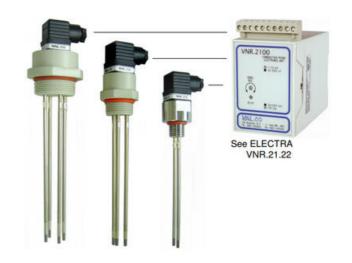

## CONDUCTIVE LEVEL-PROBE - SLP SERIES

00.0008.0187 1500mm length, 1xelectrode, G3/8

- 1 to 4 St. Steel electrodes
- Electrodes length from 100 mm. to 1500 mm.
- Brass, St. Steel, PPL body materials
- Working pressure up to 6 bar
- Working temperature up to 100°C

## Product description

The SL conductive probe series provides a solution for controlling the level of liquid with a minimum value of conductivity of 1µs. The probes are available in a wide variety of materials and process connections and are of construction appropriate to operation in extreme conditions such as those found on industrial plants.