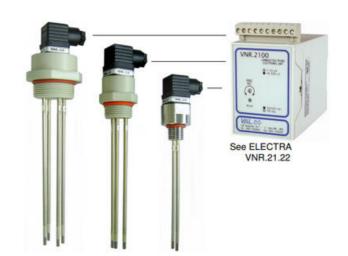

## **CONDUCTIVE LEVEL-PROBE - SLP SERIES**

00.0008.0098 500mm length, 1xelectrode, G3/8

- 1 to 4 St. Steel electrodes
- Electrodes length from 100 mm. to 1500 mm.
- Brass, St. Steel, PPL body materials
- Working pressure up to 6 bar
- Working temperature up to 100°C

## Product description

The SL conductive probe series provides a solution for controlling the level of liquid with a minimum value of conductivity of 1µs.

The probes are available in a wide variety of materials and process connections and are of construction appropriate to operation in extreme conditions such as those found on industrial plants.