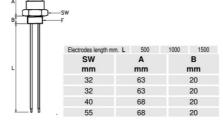

## **CONDUCTIVE LEVEL-PROBE - SLP SERIES**

00.0008.0098 500mm length, 1xelectrode, G3/8

- 1 to 4 St. Steel electrodes
- Electrodes length from 100 mm. to 1500 mm.
- Brass, St. Steel, PPL body materials
- Working pressure up to 6 bar
- Working temperature up to 100°C

## Specifications

| Electrical connection DIN A 43650       |  |
|-----------------------------------------|--|
| Floatuada Laureth                       |  |
| Electrode Length 500mm                  |  |
| IP Class IP65                           |  |
| Manufacturer Part No SLP.10G.1X500.K.S1 |  |
| Material of coatings on electrodes PVDF |  |
| Material of connection Polypropylene    |  |
| Max. pressure 6                         |  |
| Mounting Vertical                       |  |
| Number of electrodes 1                  |  |
| Process connection G3/8                 |  |
| Temperature range to 100                |  |