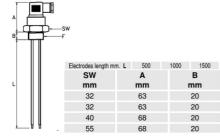

## **CONDUCTIVE LEVEL-PROBE - SLP SERIES**

00.0008.0098 500mm length, 1xelectrode, G3/8

- 1 to 4 St. Steel electrodes
- Electrodes length from 100 mm. to 1500 mm.
- Brass, St. Steel, PPL body materials
- Working pressure up to 6 bar
- Working temperature up to 100°C

## Specifications

| Electrical connection DIN A 43650       |  |
|-----------------------------------------|--|
| Floatuada Laureth                       |  |
| Electrode Length 500mm                  |  |
| IP Class IP65                           |  |
| Manufacturer Part No SLP.10G.1X500.K.S1 |  |
| Material of coatings on electrodes PVDF |  |
| Material of connection Polypropylene    |  |
| Max. pressure 6                         |  |
| Mounting Vertical                       |  |
| Number of electrodes 1                  |  |
| Process connection G3/8                 |  |
| Temperature range to 100                |  |