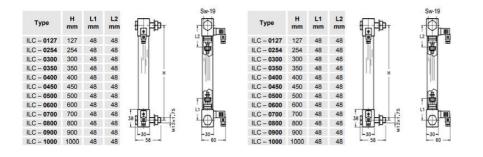

## Specifications

| Electrical connection  | DIN C 43650 Micro           |
|------------------------|-----------------------------|
| Length                 | 450                         |
| Manufacturer Part No   | ILC.0450.L1.48.L2.48.D.PX.B |
| Material of connection | Anodised aluminum           |
| Material of glass tube | PMMA                        |
| Material of seals      | NBR                         |
| Max. pressure          | 2                           |
| Process connection     | M12                         |
| Temperature range to   | 80                          |