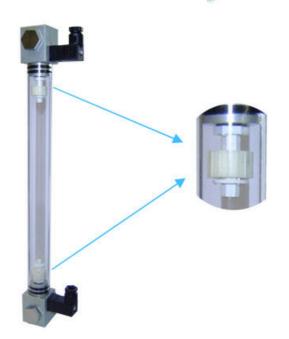

## **VISUAL LEVEL INDICATOR - ILC SERIES**

00.0016.0068 450mm length, 2xM12 conn., 2xSPST

- Version with switch MIN/MAX
- 127 mm. to 1000 mm. length
- Working pressure up to 2 bar
- Working temperature up to 80°C

## Product description

The visual level indicators ILC series are used to visually monitor the status of the level of liquids in tanks, and are equipped with a minimum or maximum level switch. The indicators are mounted outside the tank by means of threaded connections. The system thus designed allows the vision of the level inside the tank at 360°.