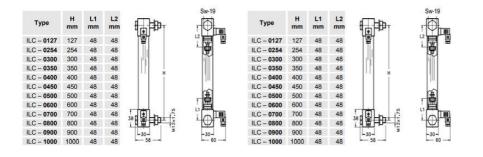

## Specifications

| Electrical connection  | DIN C 43650 Micro           |
|------------------------|-----------------------------|
| Length                 | 400                         |
| Manufacturer Part No   | ILC.0400.L1.48.L2.48.D.PX.B |
| Material of connection | Anodised aluminum           |
| Material of glass tube | РММА                        |
| Material of seals      | NBR                         |
| Max. pressure          | 2                           |
| Process connection     | M12                         |
| Temperature range to   | 80                          |