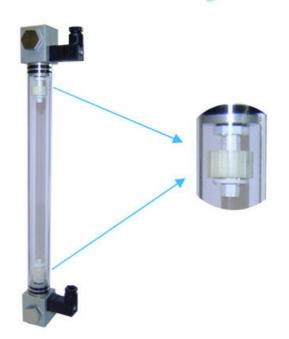

## **VISUAL LEVEL INDICATOR - ILC SERIES**

00.0016.0067 400mm length, 2xM12 conn., 2xSPST

- Version with switch MIN/MAX
- 127 mm. to 1000 mm. length
- Working pressure up to 2 bar
- Working temperature up to 80°C

## Product description

The visual level indicators ILC series are used to visually monitor the status of the level of liquids in tanks, and are equipped with a minimum or maximum level switch. The indicators are mounted outside the tank by means of threaded connections. The system thus designed allows the vision of the level inside the tank at 360°.