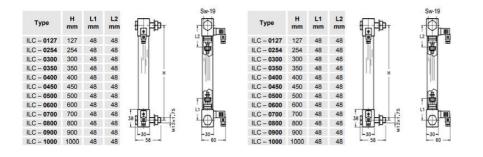

## Specifications

| Electrical connection  | DIN C 43650 Micro           |
|------------------------|-----------------------------|
| Length                 | 350                         |
| Manufacturer Part No   | ILC.0350.L1.48.L2.48.D.PX.B |
| Material of connection | Anodised aluminum           |
| Material of glass tube | PMMA                        |
| Material of seals      | NBR                         |
| Max. pressure          | 2                           |
| Process connection     | M12                         |
| Temperature range to   | 80                          |