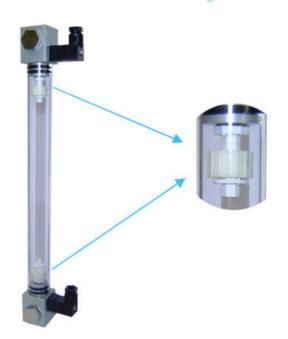

## **VISUAL LEVEL INDICATOR - ILC SERIES**

00.0016.0066 350mm length, 2xM12 conn., 2xSPST

- Version with switch MIN/MAX
- 127 mm. to 1000 mm. length
- Working pressure up to 2 bar
- Working temperature up to 80°C

## Product description

The visual level indicators ILC series are used to visually monitor the status of the level of liquids in tanks, and are equipped with a minimum or maximum level switch. The indicators are mounted outside the tank by means of threaded connections. The system thus designed allows the vision of the level inside the tank at 360°.