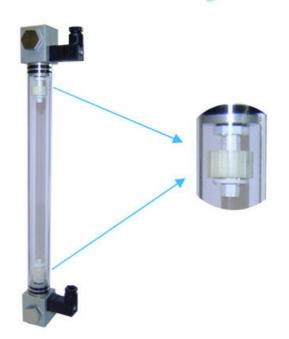

## **VISUAL LEVEL INDICATOR - ILC SERIES**

00.0016.0053 300mm length, 2xM12 conn., 2xSPST

- Version with switch MIN/MAX
- 127 mm. to 1000 mm. length
- Working pressure up to 2 bar
- Working temperature up to 80°C

## Product description

The visual level indicators ILC series are used to visually monitor the status of the level of liquids in tanks, and are equipped with a minimum or maximum level switch. The indicators are mounted outside the tank by means of threaded connections. The system thus designed allows the vision of the level inside the tank at 360°.