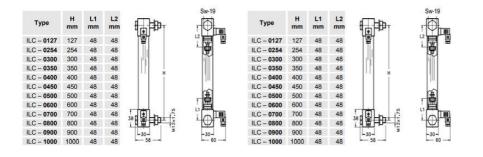

## Specifications

| Electrical connection  | DIN C 43650 Micro           |
|------------------------|-----------------------------|
| Length                 | 300                         |
| Manufacturer Part No   | ILC.0300.L1.48.L2.48.D.PX.B |
| Material of connection | Anodised aluminum           |
| Material of glass tube | PMMA                        |
| Material of seals      | NBR                         |
| Max. pressure          | 2                           |
| Process connection     | M12                         |
| Temperature range to   | 80                          |