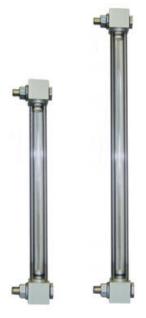

## **VISUAL LEVEL INDICATOR - ILV SERIES**

00.0016.0041 1000mm length, 2xM12 conn.

- 127 mm. to 1000 mm. length
- · Aluminium anodized body, other on request
- Working pressure up to 2 bar
- Working temperature up to 80°C
- Acrylic sight and protection tube

## Product description

The visual level indicators ILC series are used to visually monitor the status of the level of liquids in tanks. The indicators are mounted outside the tank by means of threaded connections. The system thus designed (double vision pipe) allows the vision of the level inside the tank at 360°