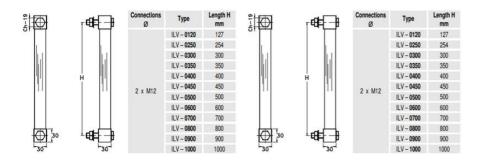

## **VISUAL LEVEL INDICATOR - ILV SERIES**

00.0016.0041 1000mm length, 2xM12 conn.

- 127 mm. to 1000 mm. length
- · Aluminium anodized body, other on request
- Working pressure up to 2 bar
- Working temperature up to 80°C
- Acrylic sight and protection tube

## Specifications

| Length                 | 1000              |
|------------------------|-------------------|
| Manufacturer Part No   | ILV.1000.D.PX.B   |
| Material of connection | Anodised aluminum |
| Material of glass tube | PMMA              |
| Material of seals      | NBR               |
| Max. pressure          | 2                 |
| Process connection     | M12               |
| Temperature range to   | 80                |