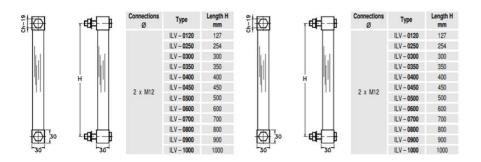

## **VISUAL LEVEL INDICATOR - ILV SERIES**

00.0016.0045 900mm length, 2xM12 conn.

- 127 mm. to 1000 mm. length
- · Aluminium anodized body, other on request
- Working pressure up to 2 bar
- Working temperature up to 80°C
- Acrylic sight and protection tube

## Specifications

| Length                 | 900               |
|------------------------|-------------------|
| Manufacturer Part No   | ILV.0900.D.PX.B   |
| Material of connection | Anodised aluminum |
| Material of glass tube | PMMA              |
| Material of seals      | NBR               |
| Max. pressure          | 2                 |
| Process connection     | M12               |
| Temperature range to   | 80                |