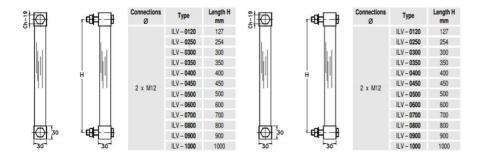

## **VISUAL LEVEL INDICATOR - ILV SERIES**

00.0016.0061 800mm length, 2xM12 conn.

- 127 mm. to 1000 mm. length
- Aluminium anodized body, other on request
- Working pressure up to 2 bar
- Working temperature up to 80°C
- Acrylic sight and protection tube

## Specifications

| Length                 | 800               |
|------------------------|-------------------|
| Manufacturer Part No   | ILV.0800.D.PX.B   |
| Material of connection | Anodised aluminum |
| Material of glass tube | PMMA              |
| Material of seals      | NBR               |
| Max. pressure          | 2                 |
| Process connection     | M12               |
| Temperature range to   | 80                |