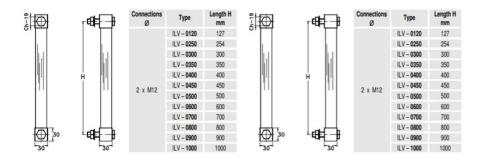

## **VISUAL LEVEL INDICATOR - ILV SERIES**

00.0016.0058 700mm length, 2xM12 conn.

- 127 mm. to 1000 mm. length
- Aluminium anodized body, other on request
- Working pressure up to 2 bar
- Working temperature up to 80°C
- Acrylic sight and protection tube

## Specifications

| Length                 | 700               |
|------------------------|-------------------|
| Manufacturer Part No   | ILV.0700.D.PX.B   |
| Material of connection | Anodised aluminum |
| Material of glass tube | РММА              |
| Material of seals      | NBR               |
| Max. pressure          | 2                 |
| Process connection     | M12               |
| Temperature range to   | 80                |