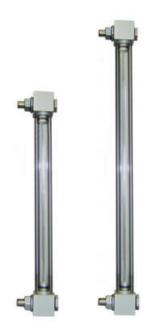

## **VISUAL LEVEL INDICATOR - ILV SERIES**

00.0016.0024 600mm length, 2xM12 conn.

- 127 mm. to 1000 mm. length
- Aluminium anodized body, other on request
- Working pressure up to 2 bar
- Working temperature up to 80°C
- Acrylic sight and protection tube

## Product description

The visual level indicators ILC series are used to visually monitor the status of the level of liquids in tanks. The indicators are mounted outside the tank by means of threaded connections. The system thus designed (double vision pipe) allows the vision of the level inside the tank at 360°