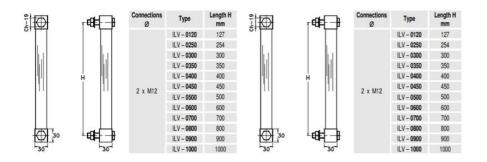

## Specifications

| Length                 | 600               |
|------------------------|-------------------|
| Manufacturer Part No   | ILV.0600.D.PX.B   |
| Material of connection | Anodised aluminum |
| Material of glass tube | PMMA              |
| Material of seals      | NBR               |
| Max. pressure          | 2                 |
| Process connection     | M12               |
| Temperature range to   | 80                |