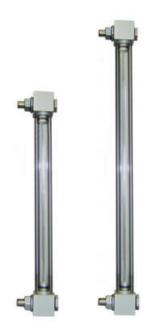

## **VISUAL LEVEL INDICATOR - ILV SERIES**

00.0016.0027 500mm length, 2xM12 conn.

- 127 mm. to 1000 mm. length
- Aluminium anodized body, other on request
- Working pressure up to 2 bar
- Working temperature up to 80°C
- Acrylic sight and protection tube

## Product description

The visual level indicators ILC series are used to visually monitor the status of the level of liquids in tanks. The indicators are mounted outside the tank by means of threaded connections. The system thus designed (double vision pipe) allows the vision of the level inside the tank at 360°