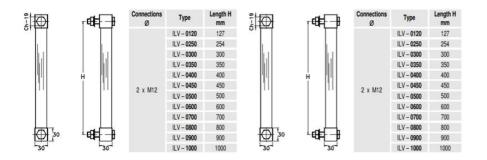

## **VISUAL LEVEL INDICATOR - ILV SERIES**

00.0016.0027 500mm length, 2xM12 conn.

- 127 mm. to 1000 mm. length
- Aluminium anodized body, other on request
- Working pressure up to 2 bar
- Working temperature up to 80°C
- Acrylic sight and protection tube

## Specifications

| Length                 | 500               |
|------------------------|-------------------|
| Manufacturer Part No   | ILV.0500.D.PX.B   |
| Material of connection | Anodised aluminum |
| Material of glass tube | РММА              |
| Material of seals      | NBR               |
| Max. pressure          | 2                 |
| Process connection     | M12               |
| Temperature range to   | 80                |