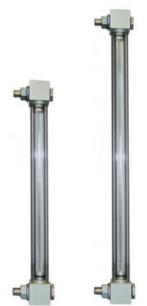

## **VISUAL LEVEL INDICATOR - ILV SERIES**

00.0016.0035 450mm length, 2xM12 conn.

- 127 mm. to 1000 mm. length
- · Aluminium anodized body, other on request
- Working pressure up to 2 bar
- Working temperature up to 80°C
- Acrylic sight and protection tube

## Product description

The visual level indicators ILC series are used to visually monitor the status of the level of liquids in tanks. The indicators are mounted outside the tank by means of threaded connections. The system thus designed (double vision pipe) allows the vision of the level inside the tank at 360°