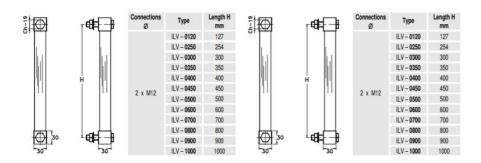

## **VISUAL LEVEL INDICATOR - ILV SERIES**

00.0016.0035 450mm length, 2xM12 conn.

- 127 mm. to 1000 mm. length
- · Aluminium anodized body, other on request
- Working pressure up to 2 bar
- Working temperature up to 80°C
- Acrylic sight and protection tube

## Specifications

| Length                 | 450               |
|------------------------|-------------------|
| Manufacturer Part No   | ILV.0450.D.PX.B   |
| Material of connection | Anodised aluminum |
| Material of glass tube | PMMA              |
| Material of seals      | NBR               |
| Max. pressure          | 2                 |
| Process connection     | M12               |
| Temperature range to   | 80                |