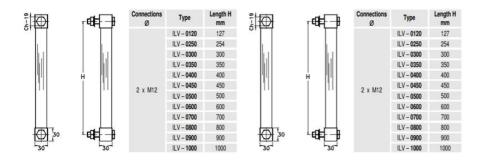

## **VISUAL LEVEL INDICATOR - ILV SERIES**

00.0016.0020 400mm length, 2xM12 conn.

- 127 mm. to 1000 mm. length
- Aluminium anodized body, other on request
- Working pressure up to 2 bar
- Working temperature up to 80°C
- Acrylic sight and protection tube

## Specifications

| Length                 | 400               |
|------------------------|-------------------|
| Manufacturer Part No   | ILV.0400.D.PX.B   |
| Material of connection | Anodised aluminum |
| Material of glass tube | РММА              |
| Material of seals      | NBR               |
| Max. pressure          | 2                 |
| Process connection     | M12               |
| Temperature range to   | 80                |