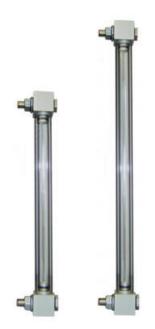

## **VISUAL LEVEL INDICATOR - ILV SERIES**

00.0016.0020 400mm length, 2xM12 conn.

- 127 mm. to 1000 mm. length
- Aluminium anodized body, other on request
- Working pressure up to 2 bar
- Working temperature up to 80°C
- Acrylic sight and protection tube

## Product description

The visual level indicators ILC series are used to visually monitor the status of the level of liquids in tanks. The indicators are mounted outside the tank by means of threaded connections. The system thus designed (double vision pipe) allows the vision of the level inside the tank at 360°