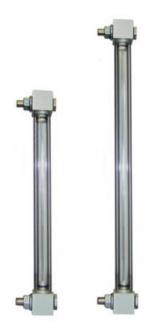

## **VISUAL LEVEL INDICATOR - ILV SERIES**

00.0016.0042 350mm length, 2xM12 conn.

- 127 mm. to 1000 mm. length
- Aluminium anodized body, other on request
- Working pressure up to 2 bar
- Working temperature up to 80°C
- Acrylic sight and protection tube

## Product description

The visual level indicators ILC series are used to visually monitor the status of the level of liquids in tanks. The indicators are mounted outside the tank by means of threaded connections. The system thus designed (double vision pipe) allows the vision of the level inside the tank at 360°

## Specifications

| Length                 | 350               |
|------------------------|-------------------|
| Manufacturer Part No   | ILV.0350.D.PX.B   |
| Material of connection | Anodised aluminum |
| Material of glass tube | РММА              |
| Material of seals      | NBR               |
| Max. pressure          | 2                 |
| Process connection     | M12               |
| Temperature range to   | 80                |