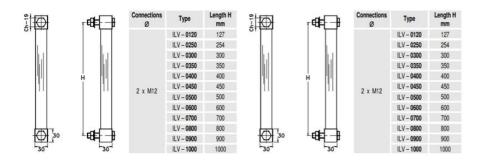

## **VISUAL LEVEL INDICATOR - ILV SERIES**

00.0016.0042 350mm length, 2xM12 conn.

- 127 mm. to 1000 mm. length
- Aluminium anodized body, other on request
- Working pressure up to 2 bar
- Working temperature up to 80°C
- Acrylic sight and protection tube

## Specifications

| Length                 | 350               |
|------------------------|-------------------|
| Manufacturer Part No   | ILV.0350.D.PX.B   |
| Material of connection | Anodised aluminum |
| Material of glass tube | РММА              |
| Material of seals      | NBR               |
| Max. pressure          | 2                 |
| Process connection     | M12               |
| Temperature range to   | 80                |