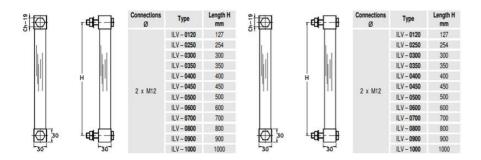

## **VISUAL LEVEL INDICATOR - ILV SERIES**

00.0016.0033 300mm length, 2xM12 conn.

- 127 mm. to 1000 mm. length
- · Aluminium anodized body, other on request
- Working pressure up to 2 bar
- Working temperature up to 80°C
- Acrylic sight and protection tube

## Specifications

| Length                 | 300               |
|------------------------|-------------------|
| Manufacturer Part No   | ILV.0300.D.PX.B   |
| Material of connection | Anodised aluminum |
| Material of glass tube | PMMA              |
| Material of seals      | NBR               |
| Max. pressure          | 2                 |
| Process connection     | M12               |
| Temperature range to   | 80                |