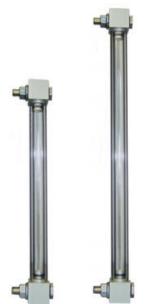

## **VISUAL LEVEL INDICATOR - ILV SERIES**

00.0016.0033 300mm length, 2xM12 conn.

- 127 mm. to 1000 mm. length
- · Aluminium anodized body, other on request
- Working pressure up to 2 bar
- Working temperature up to 80°C
- Acrylic sight and protection tube

## Product description

The visual level indicators ILC series are used to visually monitor the status of the level of liquids in tanks. The indicators are mounted outside the tank by means of threaded connections. The system thus designed (double vision pipe) allows the vision of the level inside the tank at 360°