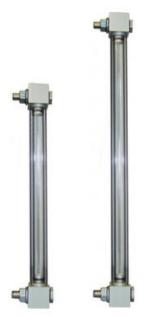

## **VISUAL LEVEL INDICATOR - ILV SERIES**

00.0016.0037 254mm length, 2xM12 conn.

- 127 mm. to 1000 mm. length
- · Aluminium anodized body, other on request
- Working pressure up to 2 bar
- Working temperature up to 80°C
- Acrylic sight and protection tube

## Product description

The visual level indicators ILC series are used to visually monitor the status of the level of liquids in tanks. The indicators are mounted outside the tank by means of threaded connections. The system thus designed (double vision pipe) allows the vision of the level inside the tank at 360°