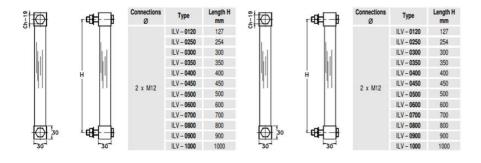

## **VISUAL LEVEL INDICATOR - ILV SERIES**

00.0016.0037 254mm length, 2xM12 conn.

- 127 mm. to 1000 mm. length
- · Aluminium anodized body, other on request
- Working pressure up to 2 bar
- Working temperature up to 80°C
- Acrylic sight and protection tube

## Specifications

| Length                 | 254               |
|------------------------|-------------------|
| Manufacturer Part No   | ILV.0254.D.PX.B   |
| Material of connection | Anodised aluminum |
| Material of glass tube | PMMA              |
| Material of seals      | NBR               |
| Max. pressure          | 2                 |
| Process connection     | M12               |
| Temperature range to   | 80                |