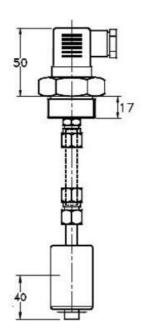

## VALCO - ADJUSTABLE LEVEL SWITCH, VERTICAL MOUNT - KIT.S1 SERIES

00.1020.0206 1500mm length for level kit, Brass/ABS, NC, Max 20 bar

- 500 mm. to 1500 mm. tube length
- Brass stem and connection, Spansil float
- Max working pressure up to 20 bar
- Max temperature 105°C
- Reed switch SPST or SPDT

## Product description

Modular level switch with 1 electrical contact. The user is able to obtain a level switch of the desired length interposing an extension pipe between the control unit and the process fitting. The electrical contact inside the control unit is sealed and immersion proof. The assembly kit can be selected from a wide series of options that allows the user to adapt it to the most common types of installation.

## Specifications

| IP Class             | IP65                 |
|----------------------|----------------------|
| Length               | 1500                 |
| Manufacturer Part No | KIT/S1.B45 PIPE 1500 |