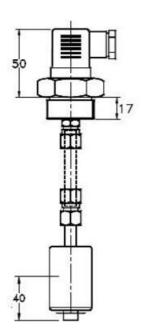

## VALCO - ADJUSTABLE LEVEL SWITCH, VERTICAL MOUNT - KIT.S1 SERIES

00.1020.0206 1500mm length for level kit, Brass/ABS, NC, Max 20 bar

- 500 mm. to 1500 mm. tube length
- Brass stem and connection, Spansil float
- Max working pressure up to 20 bar
- Max temperature 105°C
- Reed switch SPST or SPDT

## Product description

Modular level switch with 1 electrical contact. The user is able to obtain a level switch of the desired length interposing an extension pipe between the control unit and the process fitting. The electrical contact inside the control unit is sealed and immersion proof. The assembly kit can be selected from a wide series of options that allows the user to adapt it to the most common types of installation.

## Specifications

| IP Class             | IP65                 |
|----------------------|----------------------|
| Length               | 1500                 |
| Manufacturer Part No | KIT/S1.B45 PIPE 1500 |