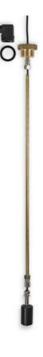

## VALCO - ADJUSTABLE LEVEL SWITCH, VERTICAL MOUNT - KIT.S1 SERIES

00.1020.0206 1500mm length for level kit, Brass/ABS, NC, Max 20 bar

- 500 mm. to 1500 mm. tube length
- Brass stem and connection, Spansil float
- Max working pressure up to 20 bar
- Max temperature 105°C
- Reed switch SPST or SPDT

## Product description

Modular level switch with 1 electrical contact. The user is able to obtain a level switch of the desired length interposing an extension pipe between the control unit and the process fitting. The electrical contact inside the control unit is sealed and immersion proof. The assembly kit can be selected from a wide series of options that allows the user to adapt it to the most common types of installation.