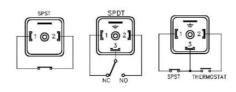

## VALCO - ADJUSTABLE LEVEL SWITCH, VERTICAL MOUNT - KIT.S1 SERIES

00.1020.0206 1500mm length for level kit, Brass/ABS, NC, Max 20 bar

- 500 mm. to 1500 mm. tube length
- Brass stem and connection, Spansil float
- Max working pressure up to 20 bar
- Max temperature 105°C
- Reed switch SPST or SPDT