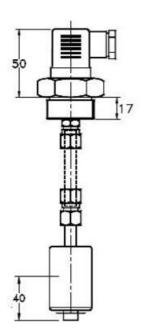

## VALCO - ADJUSTABLE LEVEL SWITCH, VERTICAL MOUNT - KIT.S1 SERIES

00.1020.0205 1000mm length for level kit, Brass/ABS, NC, Max 20 bar

- 500 mm. to 1500 mm. tube length
- Brass stem and connection, Spansil float
- Max working pressure up to 20 bar
- Max temperature 105°C
- Reed switch SPST or SPDT

## Product description

Modular level switch with 1 electrical contact. The user is able to obtain a level switch of the desired length interposing an extension pipe between the control unit and the process fitting. The electrical contact inside the control unit is sealed and immersion proof. The assembly kit can be selected from a wide series of options that allows the user to adapt it to the most common types of installation.

## Specifications

| IP Class             | IP65                 |
|----------------------|----------------------|
| Length               | 1000                 |
| Manufacturer Part No | KIT/S1.B45 PIPE 1000 |