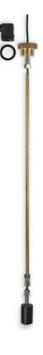

## VALCO - ADJUSTABLE LEVEL SWITCH, VERTICAL MOUNT - KIT.S1 SERIES

00.1020.0205 1000mm length for level kit, Brass/ABS, NC, Max 20 bar

- 500 mm. to 1500 mm. tube length
- Brass stem and connection, Spansil float
- Max working pressure up to 20 bar
- Max temperature 105°C
- Reed switch SPST or SPDT

## Product description

Modular level switch with 1 electrical contact. The user is able to obtain a level switch of the desired length interposing an extension pipe between the control unit and the process fitting. The electrical contact inside the control unit is sealed and immersion proof. The assembly kit can be selected from a wide series of options that allows the user to adapt it to the most common types of installation.