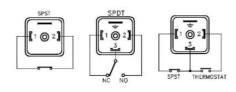

## VALCO - ADJUSTABLE LEVEL SWITCH, VERTICAL MOUNT - KIT.S1 SERIES

00.1020.0205 1000mm length for level kit, Brass/ABS, NC, Max 20 bar

- 500 mm. to 1500 mm. tube length
- Brass stem and connection, Spansil float
- Max working pressure up to 20 bar
- Max temperature 105°C
- Reed switch SPST or SPDT