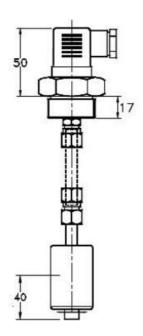

## VALCO - ADJUSTABLE LEVEL SWITCH, VERTICAL MOUNT - KIT.S1 SERIES

00.1020.0205 1000mm length for level kit, Brass/ABS, NC, Max 20 bar

- 500 mm. to 1500 mm. tube length
- Brass stem and connection, Spansil float
- Max working pressure up to 20 bar
- Max temperature 105°C
- Reed switch SPST or SPDT

## Product description

Modular level switch with 1 electrical contact. The user is able to obtain a level switch of the desired length interposing an extension pipe between the control unit and the process fitting. The electrical contact inside the control unit is sealed and immersion proof. The assembly kit can be selected from a wide series of options that allows the user to adapt it to the most common types of installation.

## Specifications

| IP Class             | IP65                 |
|----------------------|----------------------|
| Length               | 1000                 |
| Manufacturer Part No | KIT/S1.B45 PIPE 1000 |