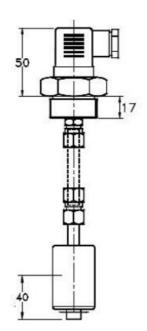

## VALCO - ADJUSTABLE LEVEL SWITCH, VERTICAL MOUNT - KIT.S1 SERIES

00.1020.0204 500mm length for level kit, Brass/ABS, NC, Max 20 bar

- 500 mm. to 1500 mm. tube length
- Brass stem and connection, Spansil float
- Max working pressure up to 20 bar
- Max temperature 105°C
- Reed switch SPST or SPDT

## Product description

Modular level switch with 1 electrical contact. The user is able to obtain a level switch of the desired length interposing an extension pipe between the control unit and the process fitting. The electrical contact inside the control unit is sealed and immersion proof. The assembly kit can be selected from a wide series of options that allows the user to adapt it to the most common types of installation.

| Specifications       |                     |
|----------------------|---------------------|
| IP Class             | IP65                |
| Length               | 500                 |
| Manufacturer Part No | KIT/S1.B45 PIPE 500 |