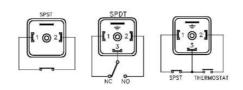

## VALCO - ADJUSTABLE LEVEL SWITCH, VERTICAL MOUNT - KIT.S1 SERIES

00.1020.0204 500mm length for level kit, Brass/ABS, NC, Max 20 bar

- 500 mm. to 1500 mm. tube length
- Brass stem and connection, Spansil float
- Max working pressure up to 20 bar
- Max temperature 105°C
- Reed switch SPST or SPDT

## Product description

Modular level switch with 1 electrical contact. The user is able to obtain a level switch of the desired length interposing an extension pipe between the control unit and the process fitting. The electrical contact inside the control unit is sealed and immersion proof. The assembly kit can be selected from a wide series of options that allows the user to adapt it to the most common types of installation.