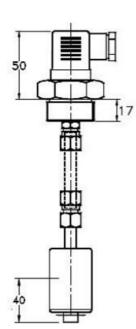

## VALCO - ADJUSTABLE LEVEL SWITCH, VERTICAL MOUNT - KIT.S1 SERIES

00.1020.0204 500mm length for level kit, Brass/ABS, NC, Max 20 bar

- 500 mm. to 1500 mm. tube length
- Brass stem and connection, Spansil float
- Max working pressure up to 20 bar
- Max temperature 105°C
- Reed switch SPST or SPDT

## Product description

Modular level switch with 1 electrical contact. The user is able to obtain a level switch of the desired length interposing an extension pipe between the control unit and the process fitting. The electrical contact inside the control unit is sealed and immersion proof. The assembly kit can be selected from a wide series of options that allows the user to adapt it to the most common types of installation.

| Specifications       |                     |
|----------------------|---------------------|
| IP Class             | IP65                |
| Length               | 500                 |
| Manufacturer Part No | KIT/S1.B45 PIPE 500 |