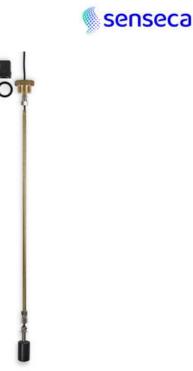

## VALCO - ADJUSTABLE LEVEL SWITCH, VERTICAL MOUNT - KIT.S1 SERIES

00.1020.0204 500mm length for level kit, Brass/ABS, NC, Max 20 bar

- 500 mm. to 1500 mm. tube length
- Brass stem and connection, Spansil float
- Max working pressure up to 20 bar
- Max temperature 105°C
- Reed switch SPST or SPDT

## Product description

Modular level switch with 1 electrical contact. The user is able to obtain a level switch of the desired length interposing an extension pipe between the control unit and the process fitting. The electrical contact inside the control unit is sealed and immersion proof. The assembly kit can be selected from a wide series of options that allows the user to adapt it to the most common types of installation.