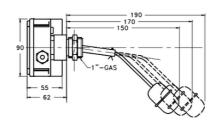

## VALCO - SIDE MOUNT LEVEL SWITCH - S50 SERIES

00.0002.2755.3

Adj. length, Elbow rod, Brass/SS, 2xCO, Max 25 bar

senseca

- PP housing with PG9 electrical connection
- Micro-switch SPDT
- Max working pressure 40 bar
- Max working temperature 180°C
- Brass or St. Steel materials

## Specifications

| Current                                                                        | 3A                                   |
|--------------------------------------------------------------------------------|--------------------------------------|
| Electrical connection                                                          | PG9 cable gland                      |
| Function                                                                       | Changeover (SPDT)                    |
| Hysteresis Max                                                                 | 20                                   |
| IP Class                                                                       | IP65                                 |
| Manufacturer Part No                                                           | L2.S50.7.C.25.G.O.W.I33              |
| Material of body                                                               | Glass fiber reinforced plastic (PBT) |
| Material of float                                                              | Stainless steel 316                  |
| Material of seals                                                              | PTFE                                 |
|                                                                                |                                      |
| Materials Wetted Parts                                                         | Stainless steel                      |
| Max. pressure                                                                  | Stainless steel 25                   |
|                                                                                |                                      |
| Max. pressure                                                                  | 25                                   |
| Max. pressure  Mounting                                                        | 25<br>Horizontal                     |
| Max. pressure  Mounting  Number Of Microswitches                               | 25 Horizontal 2                      |
| Max. pressure  Mounting  Number Of Microswitches  Process connection           | 25 Horizontal  2 G1                  |
| Max. pressure  Mounting  Number Of Microswitches  Process connection  Rod type | 25 Horizontal 2 G1 Angled            |