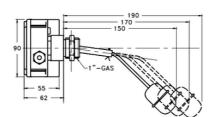

## VALCO - SIDE MOUNT LEVEL SWITCH - S50 SERIES

00.0002.2755.3

Adj. length, Elbow rod, Brass/SS, 2xCO, Max 25 bar

senseca

- PP housing with PG9 electrical connection
- Micro-switch SPDT
- Max working pressure 40 bar
- Max working temperature 180°C
- Brass or St. Steel materials

## Specifications

| Current                                                                        | 3A                                   |
|--------------------------------------------------------------------------------|--------------------------------------|
| Electrical connection                                                          | PG9 cable gland                      |
| Function                                                                       | Changeover (SPDT)                    |
| Hysteresis Max                                                                 | 20                                   |
| IP Class                                                                       | IP65                                 |
| Manufacturer Part No                                                           | L2.S50.7.C.25.G.O.W.I33              |
| Material of body                                                               | Glass fiber reinforced plastic (PBT) |
| Material of float                                                              | Stainless steel 316                  |
| Material of seals                                                              | PTFE                                 |
|                                                                                |                                      |
| Materials Wetted Parts                                                         | Stainless steel                      |
| Max. pressure                                                                  | Stainless steel 25                   |
|                                                                                |                                      |
| Max. pressure                                                                  | 25                                   |
| Max. pressure  Mounting                                                        | 25<br>Horizontal                     |
| Max. pressure  Mounting  Number Of Microswitches                               | 25 Horizontal 2                      |
| Max. pressure  Mounting  Number Of Microswitches  Process connection           | 25 Horizontal  2 G1                  |
| Max. pressure  Mounting  Number Of Microswitches  Process connection  Rod type | 25 Horizontal 2 G1 Angled            |