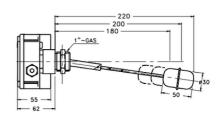

## VALCO - SIDE MOUNT LEVEL SWITCH - S50 SERIES

00.0002.2755.3

Adj. length, Elbow rod, Brass/SS, 2xCO, Max 25 bar

senseca

- PP housing with PG9 electrical connection
- Micro-switch SPDT
- Max working pressure 40 bar
- Max working temperature 180°C
- Brass or St. Steel materials

## Specifications

| Current                                                                        | 3A                                   |
|--------------------------------------------------------------------------------|--------------------------------------|
| Electrical connection                                                          | PG9 cable gland                      |
| Function                                                                       | Changeover (SPDT)                    |
| Hysteresis Max                                                                 | 20                                   |
| IP Class                                                                       | IP65                                 |
| Manufacturer Part No                                                           | L2.S50.7.C.25.G.O.W.I33              |
| Material of body                                                               | Glass fiber reinforced plastic (PBT) |
| Material of float                                                              | Stainless steel 316                  |
| Material of seals                                                              | PTFE                                 |
|                                                                                |                                      |
| Materials Wetted Parts                                                         | Stainless steel                      |
| Max. pressure                                                                  | Stainless steel 25                   |
|                                                                                |                                      |
| Max. pressure                                                                  | 25                                   |
| Max. pressure  Mounting                                                        | 25<br>Horizontal                     |
| Max. pressure  Mounting  Number Of Microswitches                               | 25 Horizontal 2                      |
| Max. pressure  Mounting  Number Of Microswitches  Process connection           | 25 Horizontal  2 G1                  |
| Max. pressure  Mounting  Number Of Microswitches  Process connection  Rod type | 25 Horizontal 2 G1 Angled            |