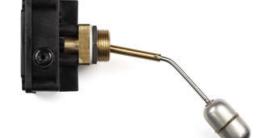

## VALCO - SIDE MOUNT LEVEL SWITCH - S50 SERIES

00.0002.2755.3

Adj. length, Elbow rod, Brass/SS, 2xCO, Max 25 bar

senseca

- PP housing with PG9 electrical connection
- Micro-switch SPDT
- Max working pressure 40 bar
- Max working temperature 180°C
- Brass or St. Steel materials

## Product description

These level switches, with their reduced dimensions and simplicity of installation, constitute a reliable solution for the control of liquids in all applications where it is necessary to mount a lateral type. Suitable for use with process temperature up to 180 ° C.