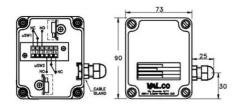

## VALCO - SIDE MOUNT LEVEL SWITCH - S50 SERIES

00.0002.2755.3

Adj. length, Elbow rod, Brass/SS, 2xCO, Max 25 bar

senseca

- PP housing with PG9 electrical connection
- Micro-switch SPDT
- Max working pressure 40 bar
- Max working temperature 180°C
- Brass or St. Steel materials

## Specifications

| Current                                                                        | 3A                                   |
|--------------------------------------------------------------------------------|--------------------------------------|
| Electrical connection                                                          | PG9 cable gland                      |
| Function                                                                       | Changeover (SPDT)                    |
| Hysteresis Max                                                                 | 20                                   |
| IP Class                                                                       | IP65                                 |
| Manufacturer Part No                                                           | L2.S50.7.C.25.G.O.W.I33              |
| Material of body                                                               | Glass fiber reinforced plastic (PBT) |
| Material of float                                                              | Stainless steel 316                  |
| Material of seals                                                              | PTFE                                 |
|                                                                                |                                      |
| Materials Wetted Parts                                                         | Stainless steel                      |
| Max. pressure                                                                  | Stainless steel 25                   |
|                                                                                |                                      |
| Max. pressure                                                                  | 25                                   |
| Max. pressure  Mounting                                                        | 25<br>Horizontal                     |
| Max. pressure  Mounting  Number Of Microswitches                               | 25 Horizontal 2                      |
| Max. pressure  Mounting  Number Of Microswitches  Process connection           | 25 Horizontal  2 G1                  |
| Max. pressure  Mounting  Number Of Microswitches  Process connection  Rod type | 25 Horizontal 2 G1 Angled            |