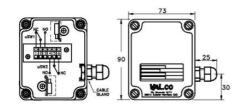

## VALCO - SIDE MOUNT LEVEL SWITCH - S50 SERIES

00.0002.2755.3

Adj. length, Elbow rod, Brass/SS, 2xCO, Max 25 bar

senseca

- PP housing with PG9 electrical connection
- Micro-switch SPDT
- Max working pressure 40 bar
- Max working temperature 180°C
- Brass or St. Steel materials

## Specifications

| Current                                                                        | 3A                                   |
|--------------------------------------------------------------------------------|--------------------------------------|
| Electrical connection                                                          | PG9 cable gland                      |
| Function                                                                       | Changeover (SPDT)                    |
| Hysteresis Max                                                                 | 20                                   |
| IP Class                                                                       | IP65                                 |
| Manufacturer Part No                                                           | L2.S50.7.C.25.G.O.W.I33              |
| Material of body                                                               | Glass fiber reinforced plastic (PBT) |
| Material of float                                                              | Stainless steel 316                  |
| Material of seals                                                              | PTFE                                 |
|                                                                                |                                      |
| Materials Wetted Parts                                                         | Stainless steel                      |
| Max. pressure                                                                  | Stainless steel 25                   |
|                                                                                |                                      |
| Max. pressure                                                                  | 25                                   |
| Max. pressure  Mounting                                                        | 25<br>Horizontal                     |
| Max. pressure  Mounting  Number Of Microswitches                               | 25 Horizontal 2                      |
| Max. pressure  Mounting  Number Of Microswitches  Process connection           | 25 Horizontal  2 G1                  |
| Max. pressure  Mounting  Number Of Microswitches  Process connection  Rod type | 25 Horizontal 2 G1 Angled            |