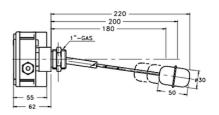

## VALCO - SIDE MOUNT LEVEL SWITCH - S50 SERIES

00.0002.2755.3

Adj. length, Elbow rod, Brass/SS, 2xCO, Max 25 bar

senseca

- PP housing with PG9 electrical connection
- Micro-switch SPDT
- Max working pressure 40 bar
- Max working temperature 180°C
- Brass or St. Steel materials

## Specifications

| Current                                                                        | 3A                                   |
|--------------------------------------------------------------------------------|--------------------------------------|
| Electrical connection                                                          | PG9 cable gland                      |
| Function                                                                       | Changeover (SPDT)                    |
| Hysteresis Max                                                                 | 20                                   |
| IP Class                                                                       | IP65                                 |
| Manufacturer Part No                                                           | L2.S50.7.C.25.G.O.W.I33              |
| Material of body                                                               | Glass fiber reinforced plastic (PBT) |
| Material of float                                                              | Stainless steel 316                  |
| Material of seals                                                              | PTFE                                 |
|                                                                                |                                      |
| Materials Wetted Parts                                                         | Stainless steel                      |
| Max. pressure                                                                  | Stainless steel 25                   |
|                                                                                |                                      |
| Max. pressure                                                                  | 25                                   |
| Max. pressure  Mounting                                                        | 25<br>Horizontal                     |
| Max. pressure  Mounting  Number Of Microswitches                               | 25 Horizontal 2                      |
| Max. pressure  Mounting  Number Of Microswitches  Process connection           | 25 Horizontal  2 G1                  |
| Max. pressure  Mounting  Number Of Microswitches  Process connection  Rod type | 25 Horizontal 2 G1 Angled            |