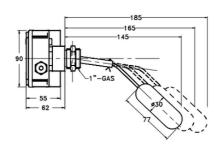

## VALCO - LEVEL SWITCH, SIDE MOUNT - B77 SERIES

00.0002.5191

Adj. length, Elbow rod, SS/ABS, 2xCO, Max 10 bar

senseca

- PP housing with PG9 electrical connection
- · Micro-switch SPDT
- Max working pressure 20 bar
- Max working temperature 120°C
- Process connection Brass or St. Steel materials

## Specifications

| Current                                                                        | 3A                                   |
|--------------------------------------------------------------------------------|--------------------------------------|
| Electrical connection                                                          | PG9 cable gland                      |
| Function                                                                       | Changeover (SPDT)                    |
| Hysteresis Max                                                                 | 24                                   |
| IP Class                                                                       | IP65                                 |
| Manufacturer Part No                                                           | L2.B77.7.C.25.G.S.W.I33              |
| Material of body                                                               | Glass fiber reinforced plastic (PBT) |
| Material of float                                                              | SPANSIL                              |
| Material of seals                                                              | PTFE                                 |
|                                                                                |                                      |
| Materials Wetted Parts                                                         | Stainless steel                      |
| Materials Wetted Parts  Max. pressure                                          | Stainless steel 10                   |
|                                                                                |                                      |
| Max. pressure                                                                  | 10                                   |
| Max. pressure  Mounting                                                        | 10 Horizontal                        |
| Max. pressure  Mounting  Number Of Microswitches                               | 10 Horizontal 2                      |
| Max. pressure  Mounting  Number Of Microswitches  Process connection           | 10 Horizontal 2 G1                   |
| Max. pressure  Mounting  Number Of Microswitches  Process connection  Rod type | 10 Horizontal 2 G1 Angled            |