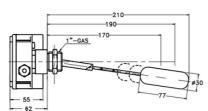

## VALCO - LEVEL SWITCH, SIDE MOUNT - B77 SERIES

00.0002.5191

Adj. length, Elbow rod, SS/ABS, 2xCO, Max 10 bar

senseca

- PP housing with PG9 electrical connection
- · Micro-switch SPDT
- Max working pressure 20 bar
- Max working temperature 120°C
- Process connection Brass or St. Steel materials

## Product description

These level switches, with their reduced dimensions and simplicity of installation, constitute a reliable solution for the control of liquids in all applications where it is necessary to mount a lateral type. Suitable for use with process temperatures up to 120 ° C

## Specifications

| Current                                                                        | 3A                                   |
|--------------------------------------------------------------------------------|--------------------------------------|
| Electrical connection                                                          | PG9 cable gland                      |
| Function                                                                       | Changeover (SPDT)                    |
| Hysteresis Max                                                                 | 24                                   |
| IP Class                                                                       | IP65                                 |
| Manufacturer Part No                                                           | L2.B77.7.C.25.G.S.W.I33              |
| Material of body                                                               | Glass fiber reinforced plastic (PBT) |
| Material of float                                                              | SPANSIL                              |
| Material of seals                                                              | PTFE                                 |
|                                                                                |                                      |
| Materials Wetted Parts                                                         | Stainless steel                      |
| Materials Wetted Parts  Max. pressure                                          | Stainless steel 10                   |
|                                                                                |                                      |
| Max. pressure                                                                  | 10                                   |
| Max. pressure  Mounting                                                        | 10 Horizontal                        |
| Max. pressure  Mounting  Number Of Microswitches                               | 10 Horizontal 2                      |
| Max. pressure  Mounting  Number Of Microswitches  Process connection           | 10 Horizontal 2 G1                   |
| Max. pressure  Mounting  Number Of Microswitches  Process connection  Rod type | 10 Horizontal 2 G1 Angled            |