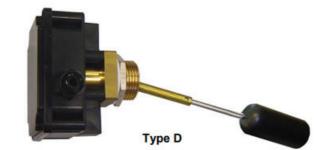

## VALCO - LEVEL SWITCH, SIDE MOUNT - B77 SERIES

00.0002.5191

Adj. length, Elbow rod, SS/ABS, 2xCO, Max 10 bar

senseca

- PP housing with PG9 electrical connection
- · Micro-switch SPDT
- Max working pressure 20 bar
- Max working temperature 120°C
- Process connection Brass or St. Steel materials

## Product description

These level switches, with their reduced dimensions and simplicity of installation, constitute a reliable solution for the control of liquids in all applications where it is necessary to mount a lateral type. Suitable for use with process temperatures up to 120 ° C