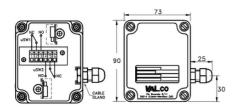

## VALCO - LEVEL SWITCH, SIDE MOUNT - B77 SERIES

00.0002.5191

Adj. length, Elbow rod, SS/ABS, 2xCO, Max 10 bar

senseca

- PP housing with PG9 electrical connection
- · Micro-switch SPDT
- Max working pressure 20 bar
- Max working temperature 120°C
- Process connection Brass or St. Steel materials

## Specifications

| Current                                                                        | 3A                                   |
|--------------------------------------------------------------------------------|--------------------------------------|
| Electrical connection                                                          | PG9 cable gland                      |
| Function                                                                       | Changeover (SPDT)                    |
| Hysteresis Max                                                                 | 24                                   |
| IP Class                                                                       | IP65                                 |
| Manufacturer Part No                                                           | L2.B77.7.C.25.G.S.W.I33              |
| Material of body                                                               | Glass fiber reinforced plastic (PBT) |
| Material of float                                                              | SPANSIL                              |
| Material of seals                                                              | PTFE                                 |
|                                                                                |                                      |
| Materials Wetted Parts                                                         | Stainless steel                      |
| Materials Wetted Parts  Max. pressure                                          | Stainless steel 10                   |
|                                                                                |                                      |
| Max. pressure                                                                  | 10                                   |
| Max. pressure  Mounting                                                        | 10 Horizontal                        |
| Max. pressure  Mounting  Number Of Microswitches                               | 10 Horizontal 2                      |
| Max. pressure  Mounting  Number Of Microswitches  Process connection           | 10 Horizontal 2 G1                   |
| Max. pressure  Mounting  Number Of Microswitches  Process connection  Rod type | 10 Horizontal 2 G1 Angled            |