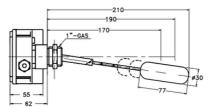

## VALCO - LEVEL SWITCH, SIDE MOUNT - B77 SERIES

00.0002.5191

Adj. length, Elbow rod, SS/ABS, 2xCO, Max 10 bar

senseca

- PP housing with PG9 electrical connection
- · Micro-switch SPDT
- Max working pressure 20 bar
- Max working temperature 120°C
- Process connection Brass or St. Steel materials

## Specifications

| Current                                                                        | 3A                                   |
|--------------------------------------------------------------------------------|--------------------------------------|
| Electrical connection                                                          | PG9 cable gland                      |
| Function                                                                       | Changeover (SPDT)                    |
| Hysteresis Max                                                                 | 24                                   |
| IP Class                                                                       | IP65                                 |
| Manufacturer Part No                                                           | L2.B77.7.C.25.G.S.W.I33              |
| Material of body                                                               | Glass fiber reinforced plastic (PBT) |
| Material of float                                                              | SPANSIL                              |
| Material of seals                                                              | PTFE                                 |
|                                                                                |                                      |
| Materials Wetted Parts                                                         | Stainless steel                      |
| Materials Wetted Parts  Max. pressure                                          | Stainless steel 10                   |
|                                                                                |                                      |
| Max. pressure                                                                  | 10                                   |
| Max. pressure  Mounting                                                        | 10 Horizontal                        |
| Max. pressure  Mounting  Number Of Microswitches                               | 10 Horizontal 2                      |
| Max. pressure  Mounting  Number Of Microswitches  Process connection           | 10 Horizontal 2 G1                   |
| Max. pressure  Mounting  Number Of Microswitches  Process connection  Rod type | 10 Horizontal 2 G1 Angled            |