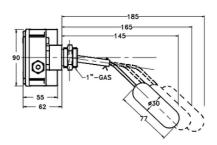

## VALCO - LEVEL SWITCH, SIDE MOUNT - B77 SERIES

00.0002.5191

Adj. length, Elbow rod, SS/ABS, 2xCO, Max 10 bar

senseca

- PP housing with PG9 electrical connection
- · Micro-switch SPDT
- Max working pressure 20 bar
- Max working temperature 120°C
- Process connection Brass or St. Steel materials

## Product description

These level switches, with their reduced dimensions and simplicity of installation, constitute a reliable solution for the control of liquids in all applications where it is necessary to mount a lateral type. Suitable for use with process temperatures up to 120 ° C

## Specifications

| Current                                                                        | 3A                                   |
|--------------------------------------------------------------------------------|--------------------------------------|
| Electrical connection                                                          | PG9 cable gland                      |
| Function                                                                       | Changeover (SPDT)                    |
| Hysteresis Max                                                                 | 24                                   |
| IP Class                                                                       | IP65                                 |
| Manufacturer Part No                                                           | L2.B77.7.C.25.G.S.W.I33              |
| Material of body                                                               | Glass fiber reinforced plastic (PBT) |
| Material of float                                                              | SPANSIL                              |
| Material of seals                                                              | PTFE                                 |
|                                                                                |                                      |
| Materials Wetted Parts                                                         | Stainless steel                      |
| Materials Wetted Parts  Max. pressure                                          | Stainless steel 10                   |
|                                                                                |                                      |
| Max. pressure                                                                  | 10                                   |
| Max. pressure  Mounting                                                        | 10 Horizontal                        |
| Max. pressure  Mounting  Number Of Microswitches                               | 10 Horizontal 2                      |
| Max. pressure  Mounting  Number Of Microswitches  Process connection           | 10 Horizontal 2 G1                   |
| Max. pressure  Mounting  Number Of Microswitches  Process connection  Rod type | 10 Horizontal 2 G1 Angled            |