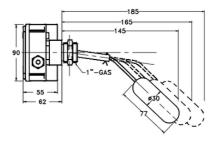

## VALCO - LEVEL SWITCH, SIDE MOUNT - B77 SERIES

00.0002.5345

Adj. length, Straight rod, Brass/SS/ABS, 2xCO, Max 10 har

Type D

senseca

- PP housing with PG9 electrical connection
- Micro-switch SPDT
- Max working pressure 20 bar
- Max working temperature 120°C
- Process connection Brass or St. Steel materials

## Product description

These level switches, with their reduced dimensions and simplicity of installation, constitute a reliable solution for the control of liquids in all applications where it is necessary to mount a lateral type. Suitable for use with process temperatures up to 120 ° C

## Specifications

| Current                                                                        | 3A                                   |
|--------------------------------------------------------------------------------|--------------------------------------|
| Electrical connection                                                          | PG9 cable gland                      |
| Function                                                                       | Changeover (SPDT)                    |
| Hysteresis Max                                                                 | 24                                   |
| IP Class                                                                       | IP65                                 |
| Manufacturer Part No                                                           | L2.B77.7.D.25.G.O.W.I33              |
| Material of body                                                               | Glass fiber reinforced plastic (PBT) |
| Material of float                                                              | SPANSIL                              |
| Material of seals                                                              | PTFE                                 |
|                                                                                |                                      |
| Materials Wetted Parts                                                         | Stainless steel                      |
| Max. pressure                                                                  | Stainless steel 10                   |
|                                                                                |                                      |
| Max. pressure                                                                  | 10                                   |
| Max. pressure  Mounting                                                        | 10<br>Horizontal                     |
| Max. pressure  Mounting  Number Of Microswitches                               | 10 Horizontal 2                      |
| Max. pressure  Mounting  Number Of Microswitches  Process connection           | 10 Horizontal  2 G1                  |
| Max. pressure  Mounting  Number Of Microswitches  Process connection  Rod type | Horizontal  2 G1 Straight            |