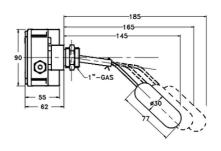

## VALCO - LEVEL SWITCH, SIDE MOUNT - B77 SERIES

00.0002.5345

Adj. length, Straight rod, Brass/SS/ABS, 2xCO, Max 10 har

Type D

senseca

- PP housing with PG9 electrical connection
- Micro-switch SPDT
- Max working pressure 20 bar
- Max working temperature 120°C
- Process connection Brass or St. Steel materials

## Product description

These level switches, with their reduced dimensions and simplicity of installation, constitute a reliable solution for the control of liquids in all applications where it is necessary to mount a lateral type. Suitable for use with process temperatures up to 120 ° C

## Specifications

| Current                                                                        | 3A                                   |
|--------------------------------------------------------------------------------|--------------------------------------|
| Electrical connection                                                          | PG9 cable gland                      |
| Function                                                                       | Changeover (SPDT)                    |
| Hysteresis Max                                                                 | 24                                   |
| IP Class                                                                       | IP65                                 |
| Manufacturer Part No                                                           | L2.B77.7.D.25.G.O.W.I33              |
| Material of body                                                               | Glass fiber reinforced plastic (PBT) |
| Material of float                                                              | SPANSIL                              |
| Material of seals                                                              | PTFE                                 |
|                                                                                |                                      |
| Materials Wetted Parts                                                         | Stainless steel                      |
| Max. pressure                                                                  | Stainless steel 10                   |
|                                                                                |                                      |
| Max. pressure                                                                  | 10                                   |
| Max. pressure  Mounting                                                        | 10<br>Horizontal                     |
| Max. pressure  Mounting  Number Of Microswitches                               | 10 Horizontal 2                      |
| Max. pressure  Mounting  Number Of Microswitches  Process connection           | 10 Horizontal  2 G1                  |
| Max. pressure  Mounting  Number Of Microswitches  Process connection  Rod type | Horizontal  2 G1 Straight            |