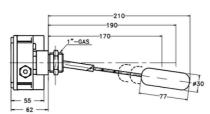

## VALCO - LEVEL SWITCH, SIDE MOUNT - B77 SERIES

00.0002.5345

Adj. length, Straight rod, Brass/SS/ABS, 2xCO, Max 10 har

Type D

senseca

- PP housing with PG9 electrical connection
- Micro-switch SPDT
- Max working pressure 20 bar
- Max working temperature 120°C
- Process connection Brass or St. Steel materials

## Product description

These level switches, with their reduced dimensions and simplicity of installation, constitute a reliable solution for the control of liquids in all applications where it is necessary to mount a lateral type. Suitable for use with process temperatures up to 120 ° C

## Specifications

| Current                                                                        | 3A                                   |
|--------------------------------------------------------------------------------|--------------------------------------|
| Electrical connection                                                          | PG9 cable gland                      |
| Function                                                                       | Changeover (SPDT)                    |
| Hysteresis Max                                                                 | 24                                   |
| IP Class                                                                       | IP65                                 |
| Manufacturer Part No                                                           | L2.B77.7.D.25.G.O.W.I33              |
| Material of body                                                               | Glass fiber reinforced plastic (PBT) |
| Material of float                                                              | SPANSIL                              |
| Material of seals                                                              | PTFE                                 |
|                                                                                |                                      |
| Materials Wetted Parts                                                         | Stainless steel                      |
| Max. pressure                                                                  | Stainless steel 10                   |
|                                                                                |                                      |
| Max. pressure                                                                  | 10                                   |
| Max. pressure  Mounting                                                        | 10<br>Horizontal                     |
| Max. pressure  Mounting  Number Of Microswitches                               | 10 Horizontal 2                      |
| Max. pressure  Mounting  Number Of Microswitches  Process connection           | 10 Horizontal  2 G1                  |
| Max. pressure  Mounting  Number Of Microswitches  Process connection  Rod type | Horizontal  2 G1 Straight            |