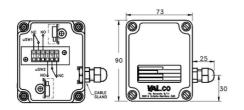

## VALCO - LEVEL SWITCH, SIDE MOUNT - B77 SERIES

00.0002.5345

Adj. length, Straight rod, Brass/SS/ABS, 2xCO, Max 10 har

Type D

senseca

- PP housing with PG9 electrical connection
- Micro-switch SPDT
- Max working pressure 20 bar
- Max working temperature 120°C
- Process connection Brass or St. Steel materials

## Specifications

| Current                                                                        | 3A                                   |
|--------------------------------------------------------------------------------|--------------------------------------|
| Electrical connection                                                          | PG9 cable gland                      |
| Function                                                                       | Changeover (SPDT)                    |
| Hysteresis Max                                                                 | 24                                   |
| IP Class                                                                       | IP65                                 |
| Manufacturer Part No                                                           | L2.B77.7.D.25.G.O.W.I33              |
| Material of body                                                               | Glass fiber reinforced plastic (PBT) |
| Material of float                                                              | SPANSIL                              |
| Material of seals                                                              | PTFE                                 |
|                                                                                |                                      |
| Materials Wetted Parts                                                         | Stainless steel                      |
| Max. pressure                                                                  | Stainless steel 10                   |
|                                                                                |                                      |
| Max. pressure                                                                  | 10                                   |
| Max. pressure  Mounting                                                        | 10<br>Horizontal                     |
| Max. pressure  Mounting  Number Of Microswitches                               | 10 Horizontal 2                      |
| Max. pressure  Mounting  Number Of Microswitches  Process connection           | 10 Horizontal  2 G1                  |
| Max. pressure  Mounting  Number Of Microswitches  Process connection  Rod type | Horizontal  2 G1 Straight            |