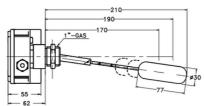

## VALCO - LEVEL SWITCH, SIDE MOUNT - B77 SERIES

00.0002.5345

Adj. length, Straight rod, Brass/SS/ABS, 2xCO, Max 10 har

Type D

senseca

- PP housing with PG9 electrical connection
- Micro-switch SPDT
- Max working pressure 20 bar
- Max working temperature 120°C
- Process connection Brass or St. Steel materials

## Product description

These level switches, with their reduced dimensions and simplicity of installation, constitute a reliable solution for the control of liquids in all applications where it is necessary to mount a lateral type. Suitable for use with process temperatures up to 120 ° C

## Specifications

| Current                                                                        | 3A                                   |
|--------------------------------------------------------------------------------|--------------------------------------|
| Electrical connection                                                          | PG9 cable gland                      |
| Function                                                                       | Changeover (SPDT)                    |
| Hysteresis Max                                                                 | 24                                   |
| IP Class                                                                       | IP65                                 |
| Manufacturer Part No                                                           | L2.B77.7.D.25.G.O.W.I33              |
| Material of body                                                               | Glass fiber reinforced plastic (PBT) |
| Material of float                                                              | SPANSIL                              |
| Material of seals                                                              | PTFE                                 |
|                                                                                |                                      |
| Materials Wetted Parts                                                         | Stainless steel                      |
| Max. pressure                                                                  | Stainless steel 10                   |
|                                                                                |                                      |
| Max. pressure                                                                  | 10                                   |
| Max. pressure  Mounting                                                        | 10<br>Horizontal                     |
| Max. pressure  Mounting  Number Of Microswitches                               | 10 Horizontal 2                      |
| Max. pressure  Mounting  Number Of Microswitches  Process connection           | 10 Horizontal  2 G1                  |
| Max. pressure  Mounting  Number Of Microswitches  Process connection  Rod type | Horizontal  2 G1 Straight            |