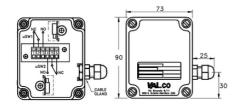

## VALCO - LEVEL SWITCH, SIDE MOUNT - B77 SERIES

00.0002.5345

Adj. length, Straight rod, Brass/SS/ABS, 2xCO, Max 10 har

Type D

senseca

- PP housing with PG9 electrical connection
- Micro-switch SPDT
- Max working pressure 20 bar
- Max working temperature 120°C
- Process connection Brass or St. Steel materials

## Specifications

| Current                                                                        | 3A                                   |
|--------------------------------------------------------------------------------|--------------------------------------|
| Electrical connection                                                          | PG9 cable gland                      |
| Function                                                                       | Changeover (SPDT)                    |
| Hysteresis Max                                                                 | 24                                   |
| IP Class                                                                       | IP65                                 |
| Manufacturer Part No                                                           | L2.B77.7.D.25.G.O.W.I33              |
| Material of body                                                               | Glass fiber reinforced plastic (PBT) |
| Material of float                                                              | SPANSIL                              |
| Material of seals                                                              | PTFE                                 |
|                                                                                |                                      |
| Materials Wetted Parts                                                         | Stainless steel                      |
| Max. pressure                                                                  | Stainless steel 10                   |
|                                                                                |                                      |
| Max. pressure                                                                  | 10                                   |
| Max. pressure  Mounting                                                        | 10<br>Horizontal                     |
| Max. pressure  Mounting  Number Of Microswitches                               | 10 Horizontal 2                      |
| Max. pressure  Mounting  Number Of Microswitches  Process connection           | 10 Horizontal  2 G1                  |
| Max. pressure  Mounting  Number Of Microswitches  Process connection  Rod type | Horizontal  2 G1 Straight            |