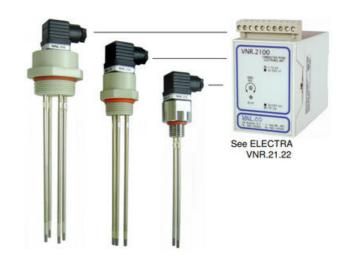

## CONDUCTIVE LEVEL-PROBE - SLP SERIES

00.0008.0087 1000mm length, 2xelectrodes, G1/2

- 1 to 4 St. Steel electrodes
- Electrodes length from 100 mm. to 1500 mm.
- Brass, St. Steel, PPL body materials
- Working pressure up to 6 bar
- Working temperature up to 100°C

## Product description

The SL conductive probe series provides a solution for controlling the level of liquid with a minimum value of conductivity of 1µs. The probes are available in a wide variety of materials and process connections and are of construction appropriate to operation in extreme conditions such as those found on industrial plants.