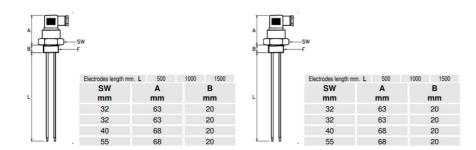

## Specifications

| Electrical connection              | DIN A 43650         |
|------------------------------------|---------------------|
| Electrode Length                   | 1000mm              |
| IP Class                           | IP65                |
| Manufacturer Part No               | SLP.15G.2X1000.K.S1 |
| Material of coatings on electrodes | PVDF                |
| Material of connection             | Polypropylene       |
| Max. pressure                      | 6                   |
| Mounting                           | Vertical            |
| Number of electrodes               | 2                   |
| Process connection                 | G1/2                |
| Temperature range to               | 100                 |