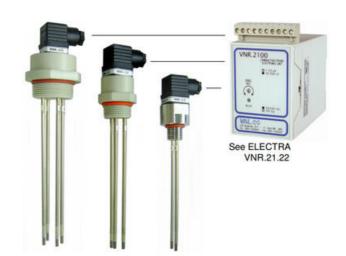

## **CONDUCTIVE LEVEL-PROBE - SLP SERIES**

00.0008.0059 1000mm length, 3xelectrodes, G1

- 1 to 4 St. Steel electrodes
- Electrodes length from 100 mm. to 1500 mm.
- Brass, St. Steel, PPL body materials
- Working pressure up to 6 bar
- Working temperature up to 100°C

## Product description

The SL conductive probe series provides a solution for controlling the level of liquid with a minimum value of conductivity of 1µs.

The probes are available in a wide variety of materials and process connections and are of construction appropriate to operation in extreme conditions such as those found on industrial plants.