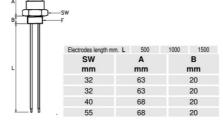

## **CONDUCTIVE LEVEL-PROBE - SLP SERIES**

00.0008.0059 1000mm length, 3xelectrodes, G1

- 1 to 4 St. Steel electrodes
- Electrodes length from 100 mm. to 1500 mm.
- Brass, St. Steel, PPL body materials
- Working pressure up to 6 bar
- Working temperature up to 100°C

## Specifications

| Electrical connection              | DIN A 43650         |
|------------------------------------|---------------------|
| Electrode Length                   | 1000mm              |
| IP Class                           | IP65                |
| Manufacturer Part No               | SLP.25G.3X1000.K.S1 |
| Material of coatings on electrodes | PVDF                |
| Material of connection             | Polypropylene       |
| Max. pressure                      | 6                   |
| Mounting                           | Vertical            |
| Number of electrodes               | 3                   |
| Process connection                 | G1                  |
| Temperature range to               | 100                 |