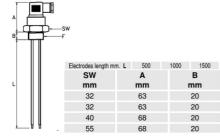

## **CONDUCTIVE LEVEL-PROBE - SLP SERIES**

00.0008.0059 1000mm length, 3xelectrodes, G1

- 1 to 4 St. Steel electrodes
- Electrodes length from 100 mm. to 1500 mm.
- Brass, St. Steel, PPL body materials
- Working pressure up to 6 bar
- Working temperature up to 100°C

## Specifications

| Electrical connection              | DIN A 43650         |
|------------------------------------|---------------------|
| Electrode Length                   | 1000mm              |
| IP Class                           | IP65                |
| Manufacturer Part No               | SLP.25G.3X1000.K.S1 |
| Material of coatings on electrodes | PVDF                |
| Material of connection             | Polypropylene       |
| Max. pressure                      | 6                   |
| Mounting                           | Vertical            |
| Number of electrodes               | 3                   |
| Process connection                 | G1                  |
| Temperature range to               | 100                 |