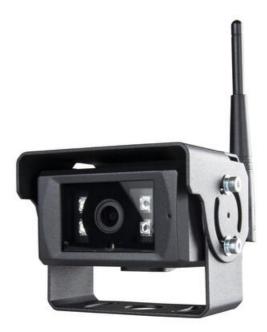

## **EXOLÖF WIRELESS SAFETY CAMERAS**

3087141 Wireless HD Camera 130°, IR

- Robust design
- IR and Protective visor
- Range up to 60 Meters
- IP69K Protection
- Temperatures down to -40°C.

## Product description

With EXOLÖF wireless cameras you have the opportunity to easily see the areas of your vehicle or application without wiring. Models with or without IR night vision and motorized visors, regardless, Exolöf cameras are robustly built to cope with the surroundings.