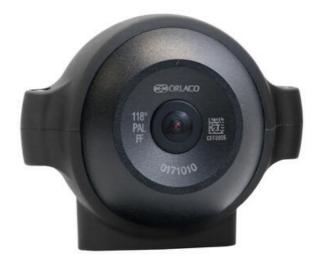

## **ORLACO - FAMOS**

ORL0171060 Camera FAMOS 20° PAL

- Robust construction for extreme environments
- 12 or 24 V DC
- operating temperature -40 to +85 °C
- · Epoxy-filled, better protection against moisture

Orlaco's new FAMOS camera is not gas-filled as the traditional clover camera has been before, but it's epoxy-filled instead. This has provided better protection against moisture.

## Specifications

| Camera Angle          | 20          |
|-----------------------|-------------|
| Contacts              | 4-pole male |
| Image Format          | PAL         |
| IP Class              | IP68, IP69K |
| Supply Voltage DC Max | 24          |