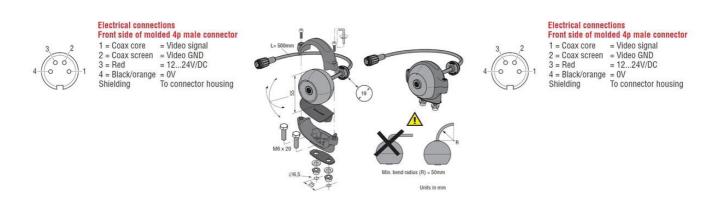

## **ORLACO - FAMOS**

ORL0171060 Camera FAMOS 20° PAL

- Robust construction for extreme environments
- 12 or 24 V DC
- operating temperature -40 to +85 °C
- · Epoxy-filled, better protection against moisture

## Specifications

| Camera Angle          | 20          |
|-----------------------|-------------|
| Contacts              | 4-pole male |
| Image Format          | PAL         |
| IP Class              | IP68, IP69K |
| Supply Voltage DC Max | 24          |