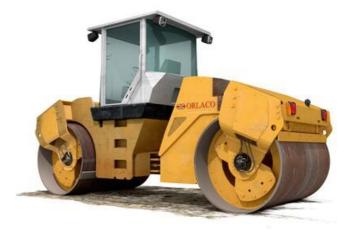

## CAMERA KITS FOR ASPHALT COMPACTORS

## **ORLACO**<sup>®</sup>

REVERSING-AC Reversing camera system for asphalt compactor

- Analog PAL/NTSC
- Digital HD
- Active reversing and active reversing-front view systems
- Suitable for all types of asphalt rollers and ground rollers

## Product description

The design of an asphalt roller can often cause significant limitation to the field of vision to the rear, side rear and directly in front of the machine. With Orlacos range of camera kits, including reversing, surround, active and many more, these vision limitations don't need to be a worry.